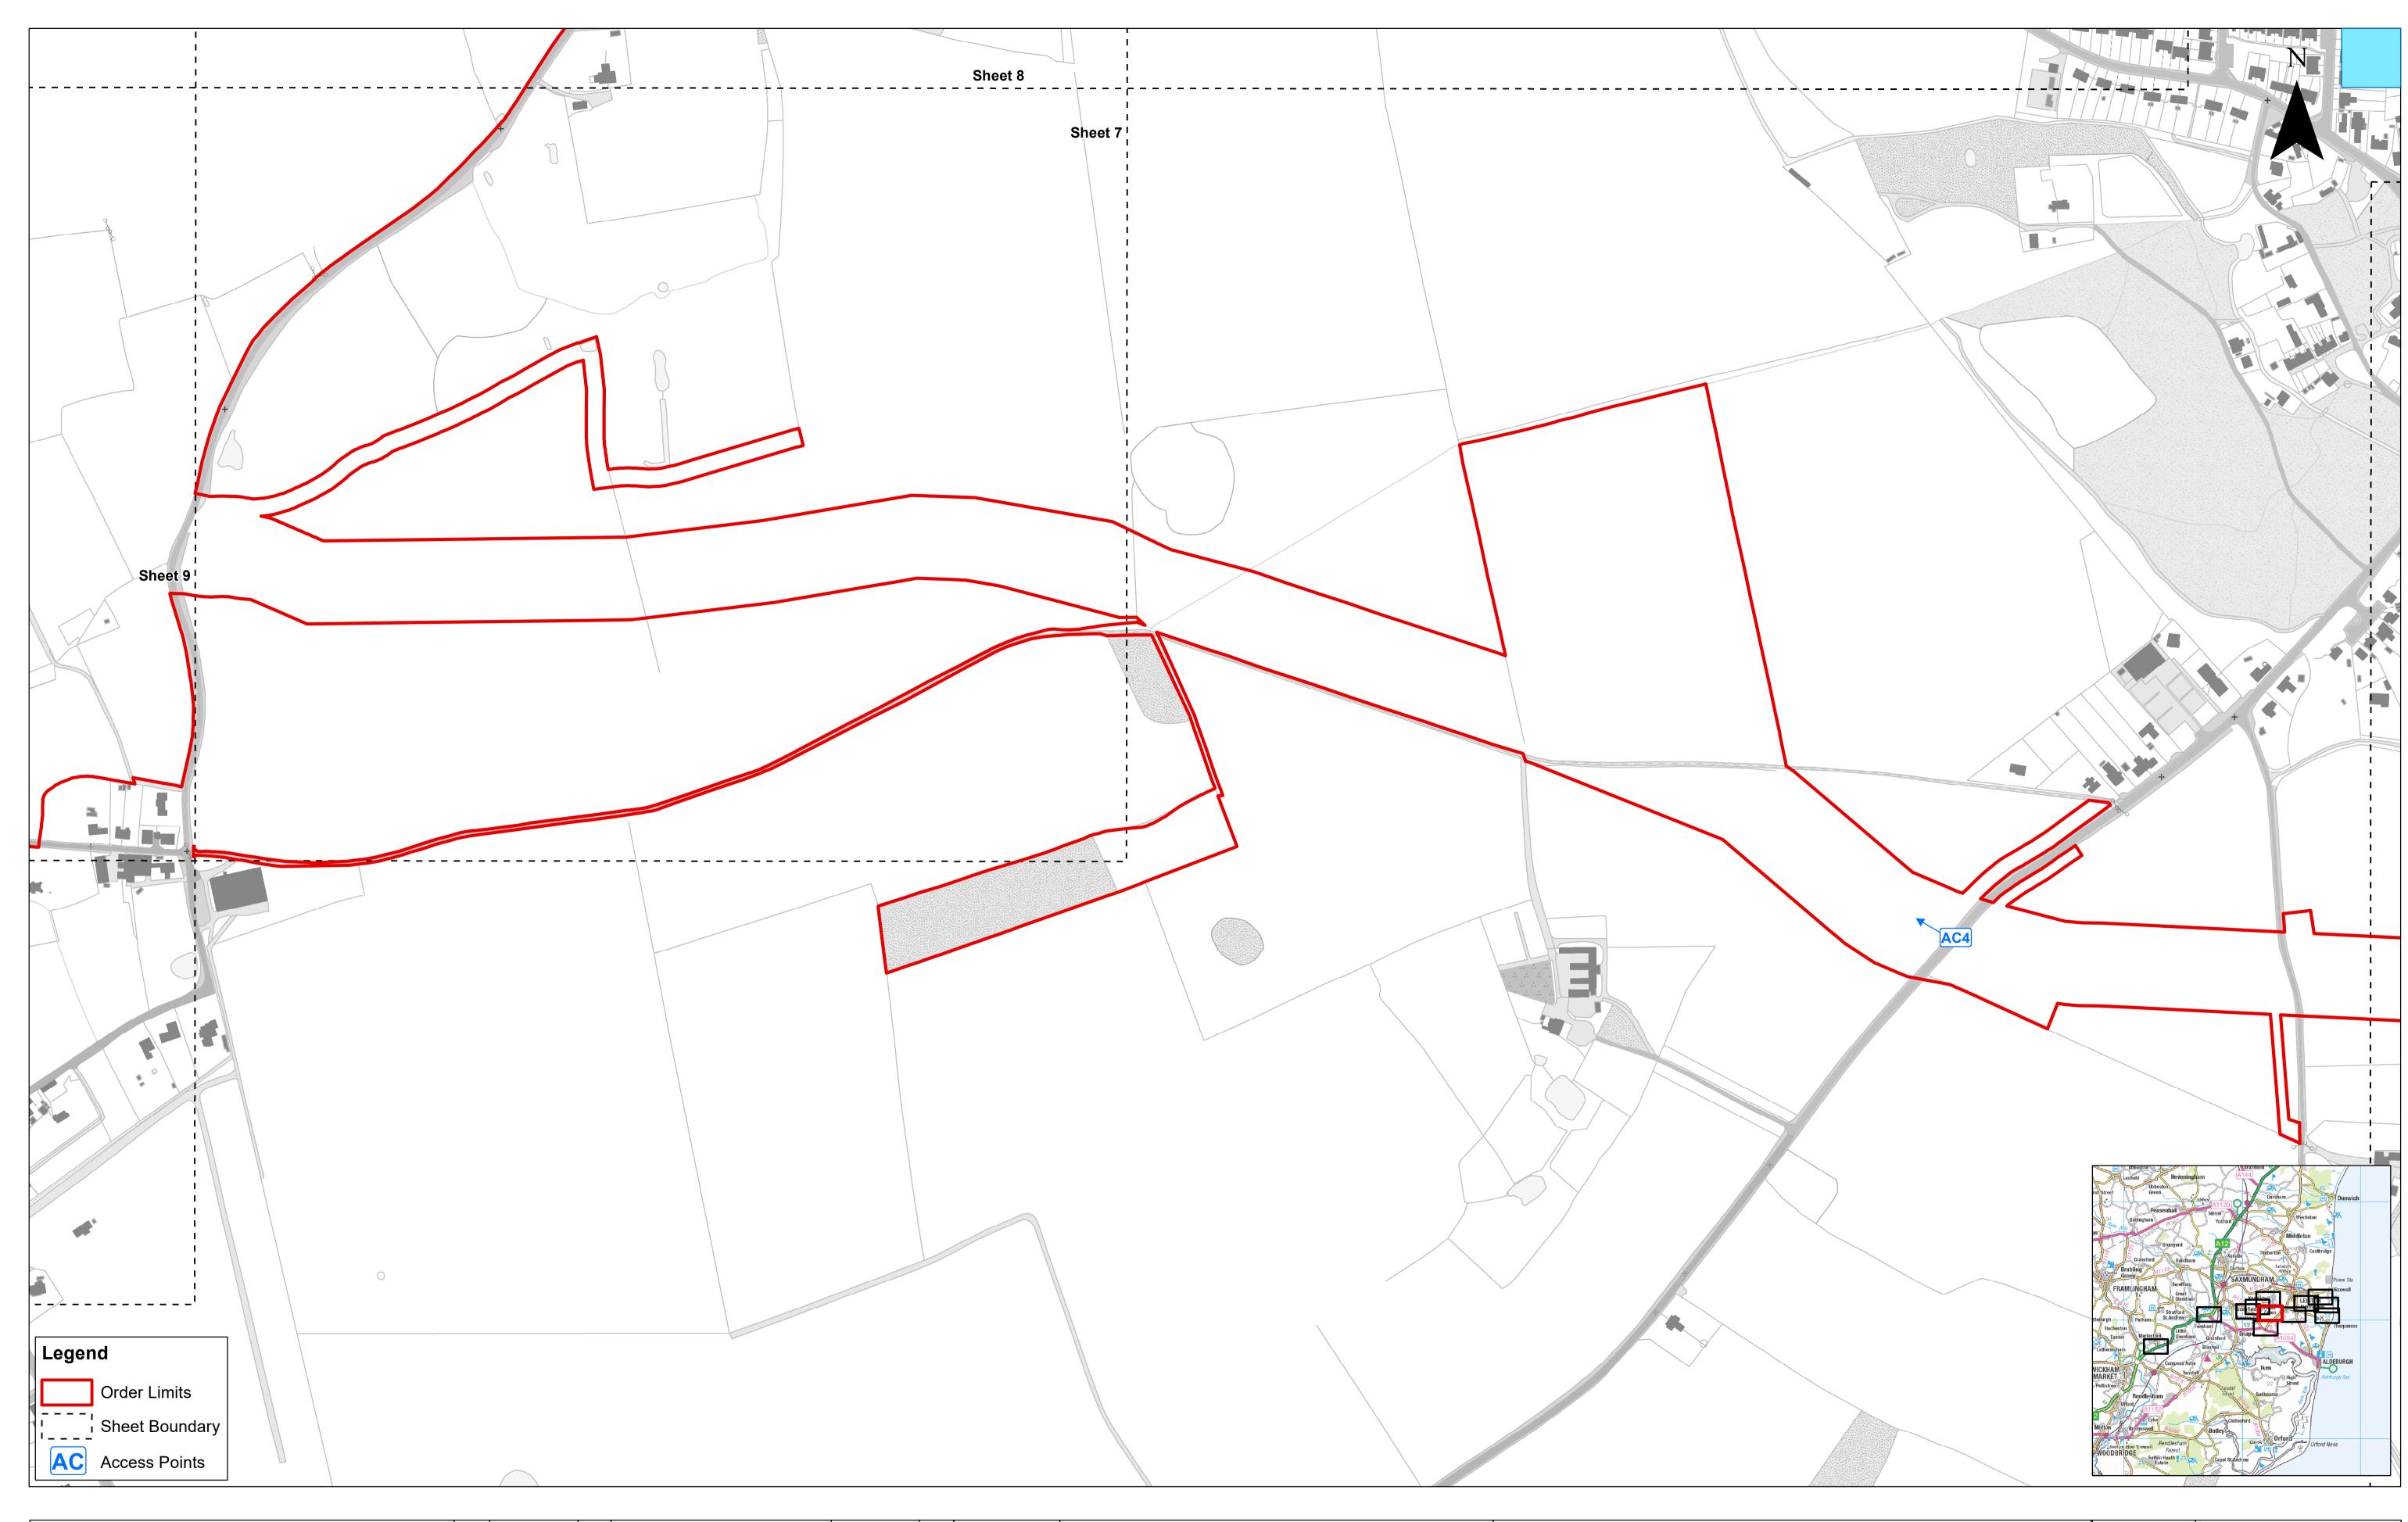

| SCOTTISHPO' RENEWABLE |  |
|-----------------------|--|

|     |            |    |               |           |    | 1:2,500                                                                                                                                                                                                                                                                                                                                                                                                                                                    |   |    |     | Metres                                                              |
|-----|------------|----|---------------|-----------|----|------------------------------------------------------------------------------------------------------------------------------------------------------------------------------------------------------------------------------------------------------------------------------------------------------------------------------------------------------------------------------------------------------------------------------------------------------------|---|----|-----|---------------------------------------------------------------------|
| 2   | 28/06/2021 | AB | Second Issue. | Prepared: | AB | Scale @ A1                                                                                                                                                                                                                                                                                                                                                                                                                                                 | 0 | 50 | 100 | 200                                                                 |
| 1   | 25/10/2019 | AB | First Issue.  | Checked:  | BD | Source: © Crown copyright and database rights 2021. Ordnance Survey 0100031673.  This map has been produced to the latest known information at the time of issue, and has been produced for your information only.                                                                                                                                                                                                                                         |   |    |     |                                                                     |
| Rev | Date       | Ву | Comment       | Approved: | FM | Please consult with the SPR GIS team to ensure the content is still current before using the information contained on this map.  To the fullest extent permitted by law, we accept no responsibility or liability (whether in contract, tort (including negligence) or otherwise in respect of any errors or omissions in the information contained in the map and shall not be liable for any loss, damage or expense caused by such errors or omissions. |   |    |     | ontract, tort (including negligence) or otherwise in respect of any |

Access to Works Plan Sheet Number: Sheet 8 of 12

| Drg No   | EA2-DEV-DRG-IBR-000694 |                          |  |  |  |  |  |
|----------|------------------------|--------------------------|--|--|--|--|--|
| Rev      | 2                      | British National<br>Grid |  |  |  |  |  |
| Date     | 28/06/21               | OSGB36                   |  |  |  |  |  |
| APFP Ref | f: 5(2) (k)            | Doc ref: 2.4             |  |  |  |  |  |