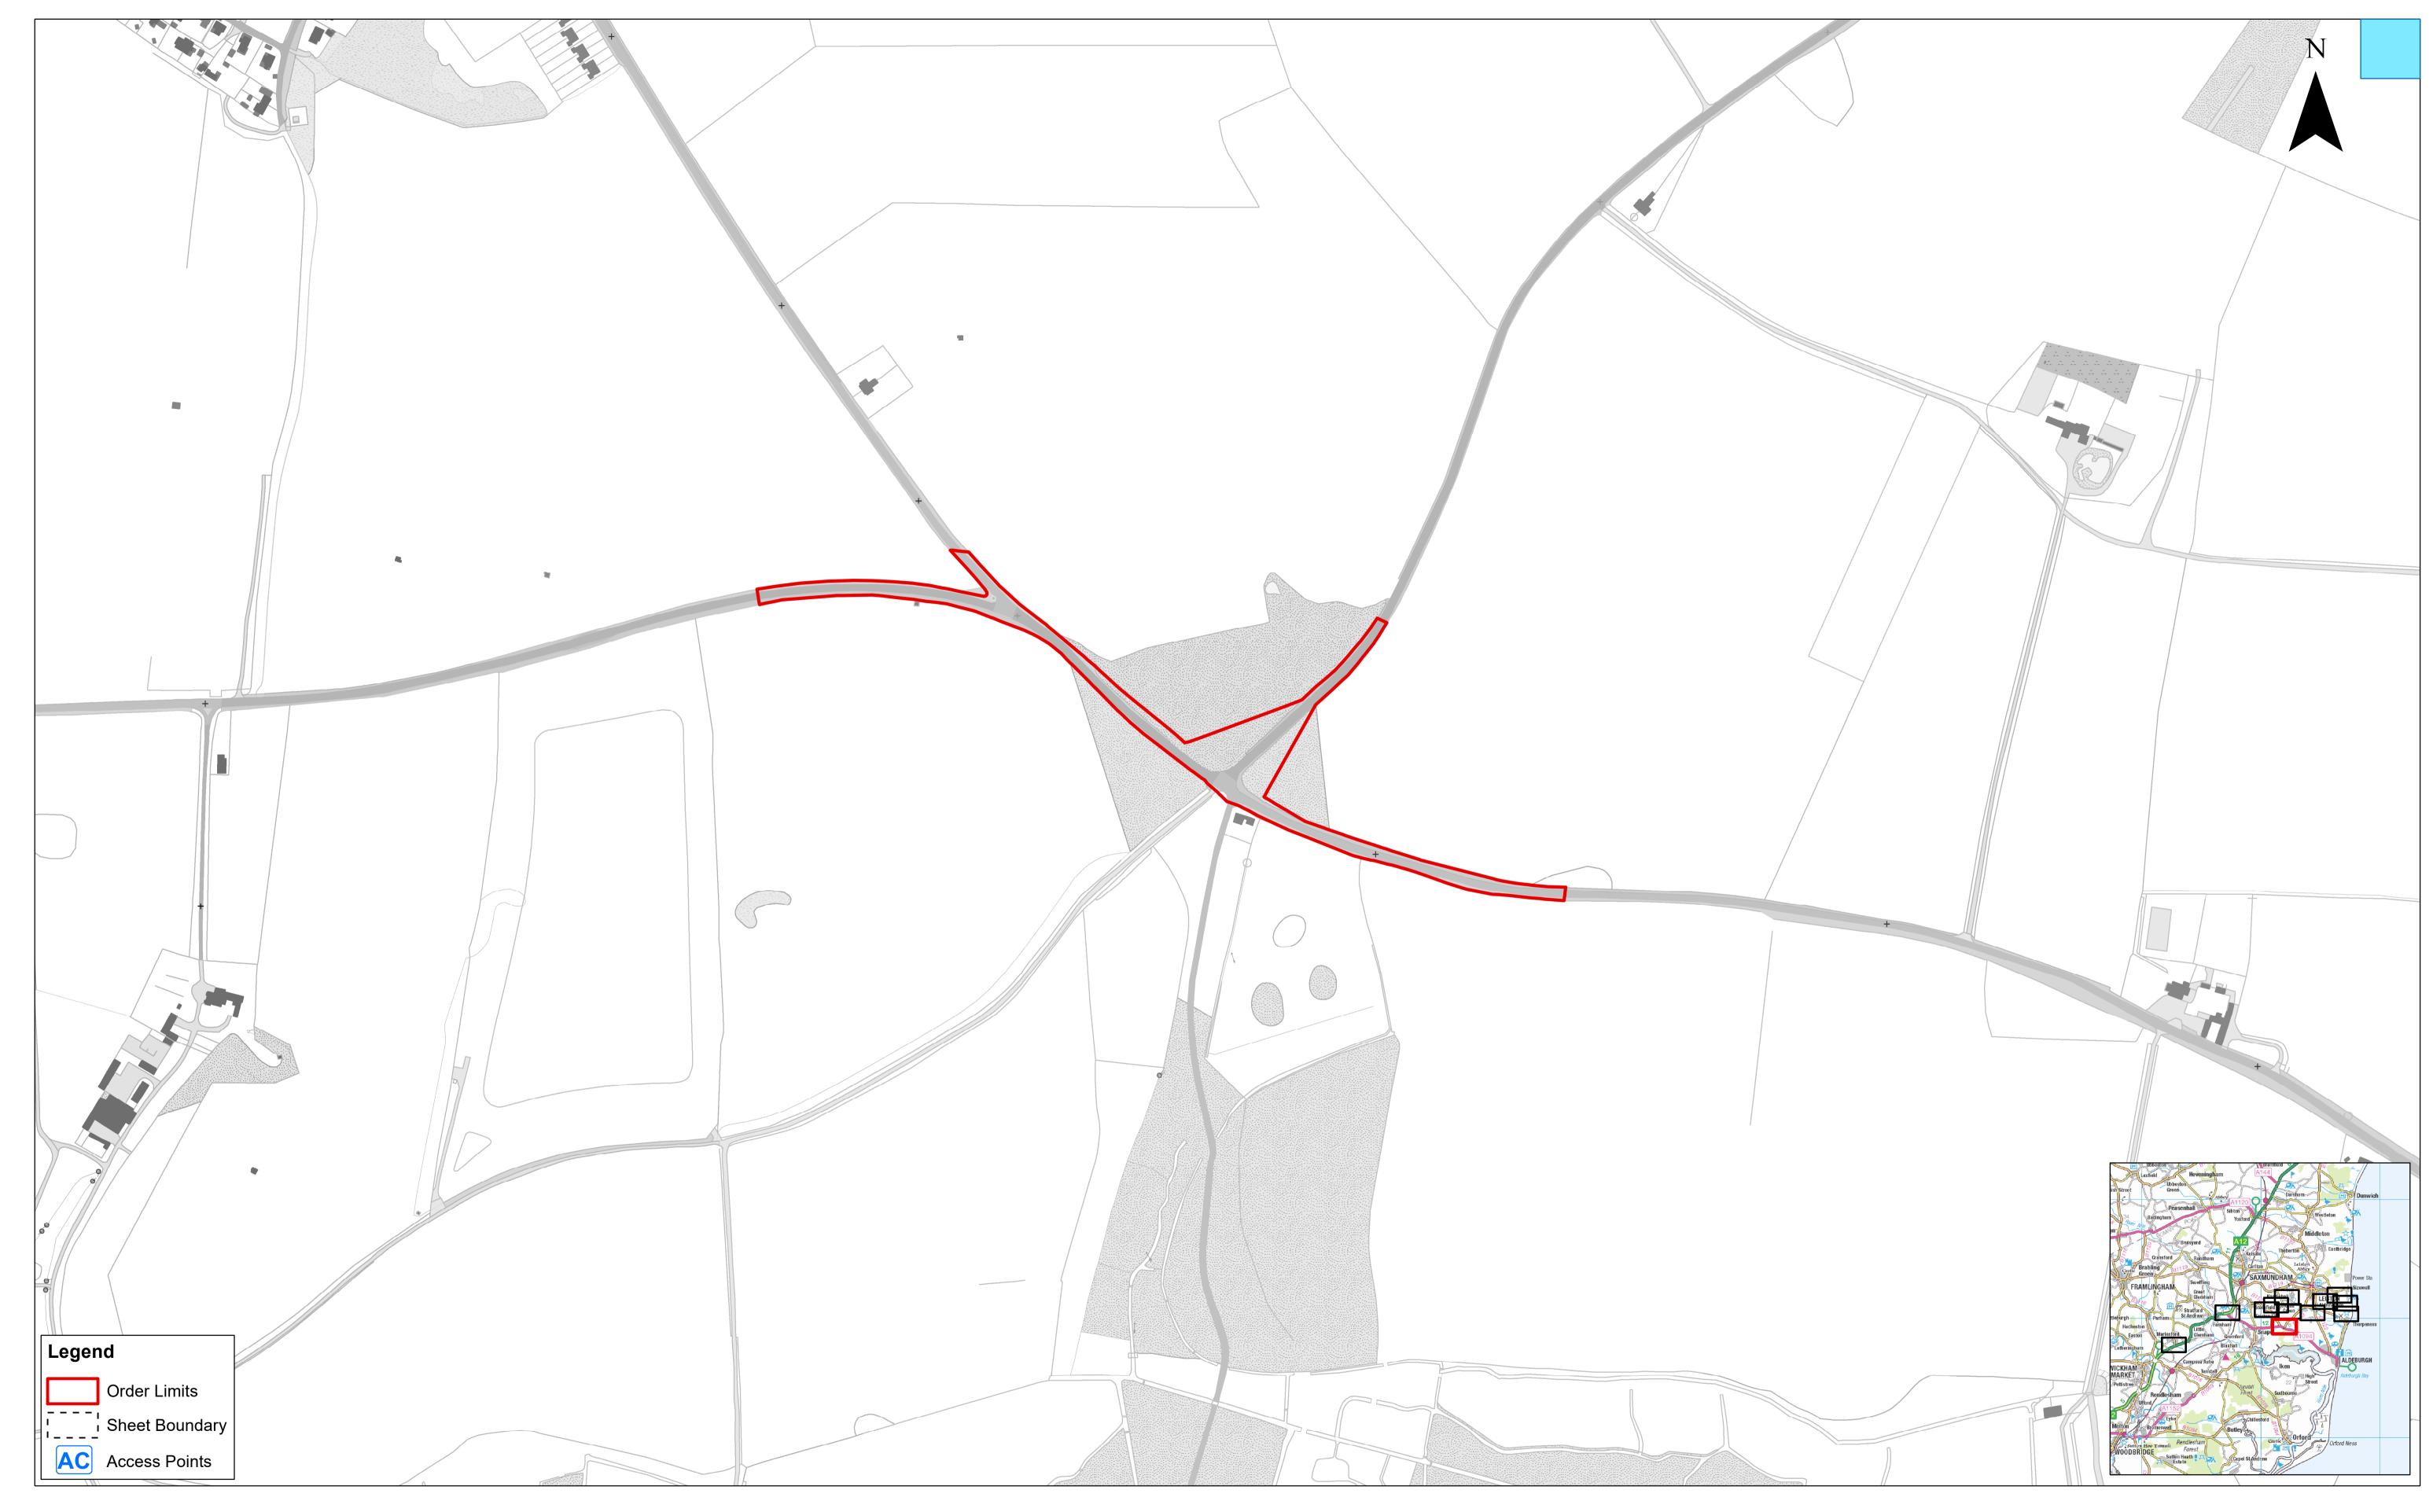

Access to Works Plan Sheet Number: Sheet 9 of 12

| Drg No   | EA2-DEV-DRG-IBR-000694 |                                   |  |  |  |  |  |
|----------|------------------------|-----------------------------------|--|--|--|--|--|
| Rev      | 2                      | British Nationa<br>Grid<br>OSGB36 |  |  |  |  |  |
| Date     | 28/06/21               |                                   |  |  |  |  |  |
| APFP Ref | f: 5(2) (k)            | Doc ref: 2.4                      |  |  |  |  |  |