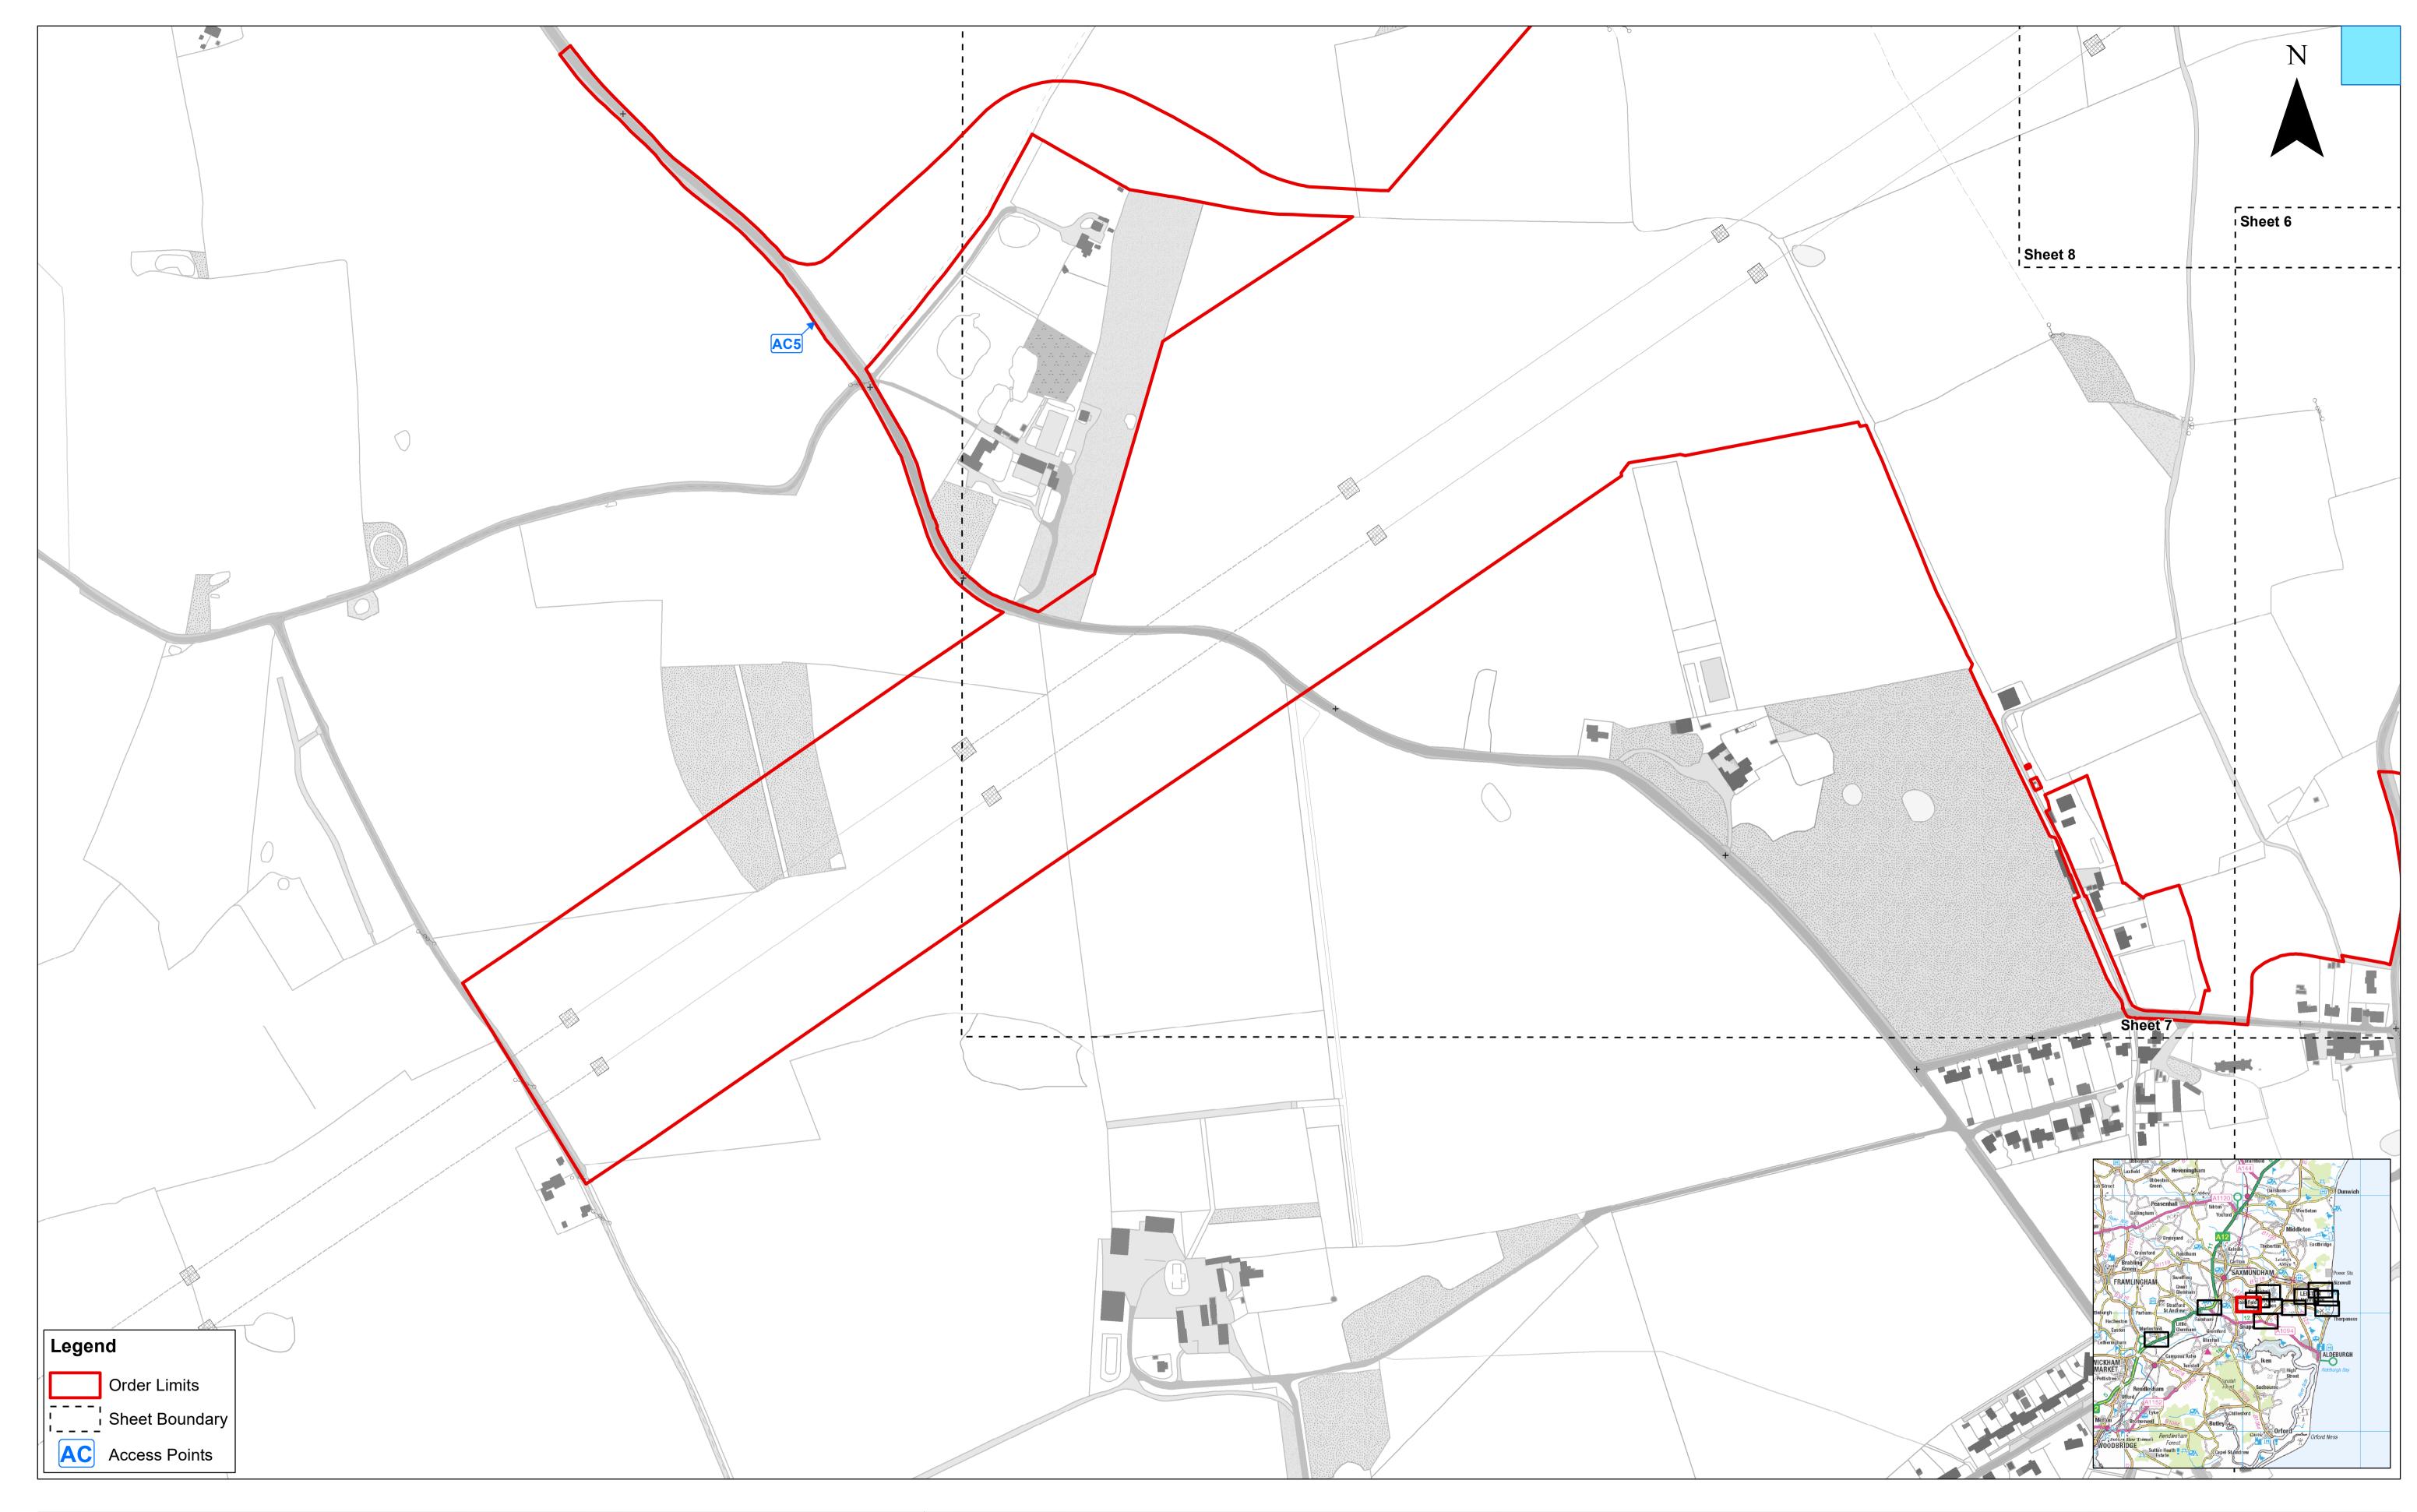

Access to Works Plan Sheet Number: Sheet 7 of 12

| Drg No   | EA2-DEV-DRG-IBR-000694 |                          |  |  |  |  |  |  |
|----------|------------------------|--------------------------|--|--|--|--|--|--|
| Rev      | 2                      | British National<br>Grid |  |  |  |  |  |  |
| Date     | 28/06/21               | OSGB36                   |  |  |  |  |  |  |
| APFP Ref | f: 5(2) (k)            | Doc ref: 2.4             |  |  |  |  |  |  |