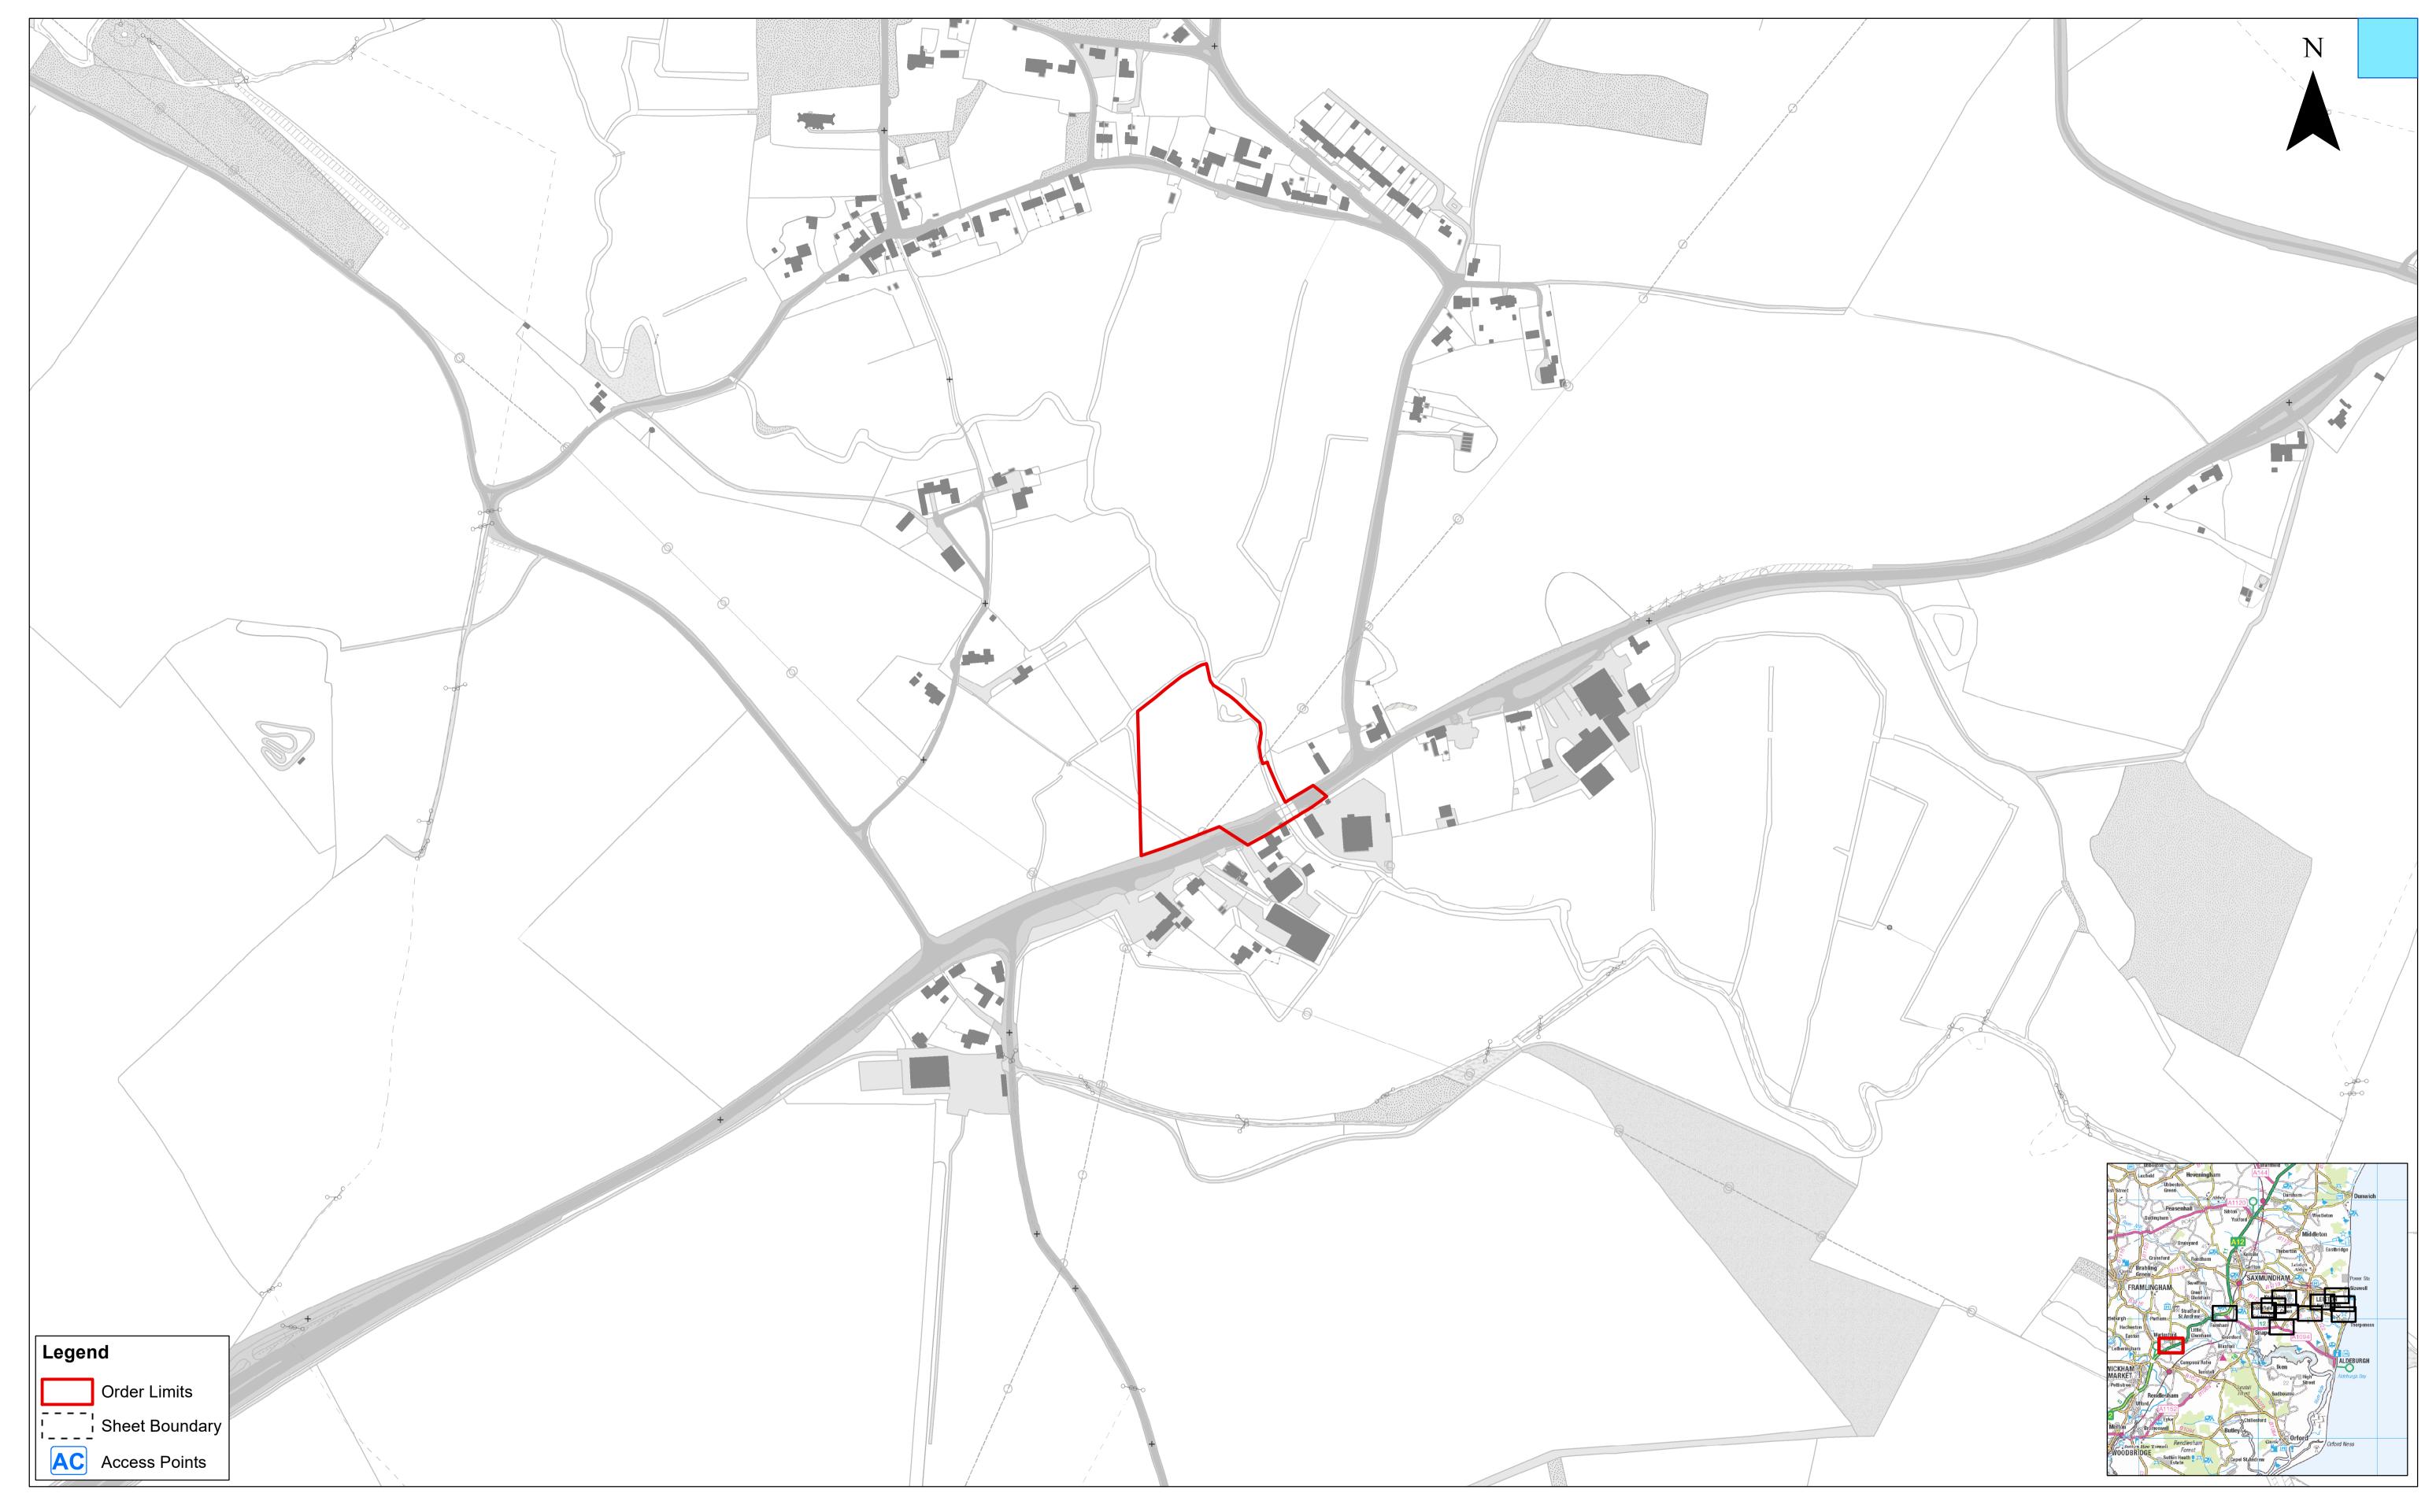

# East Anglia TWO Offshore Wind Farm Access to Works Plan Key Plan

| Drg No  | RG-IBR-000694 |                                   |  |  |
|---------|---------------|-----------------------------------|--|--|
| Rev     | 2             | British Nationa<br>Grid<br>OSGB36 |  |  |
| Date    | 28/06/21      |                                   |  |  |
| APFP Re | Doc ref: 2.4  |                                   |  |  |