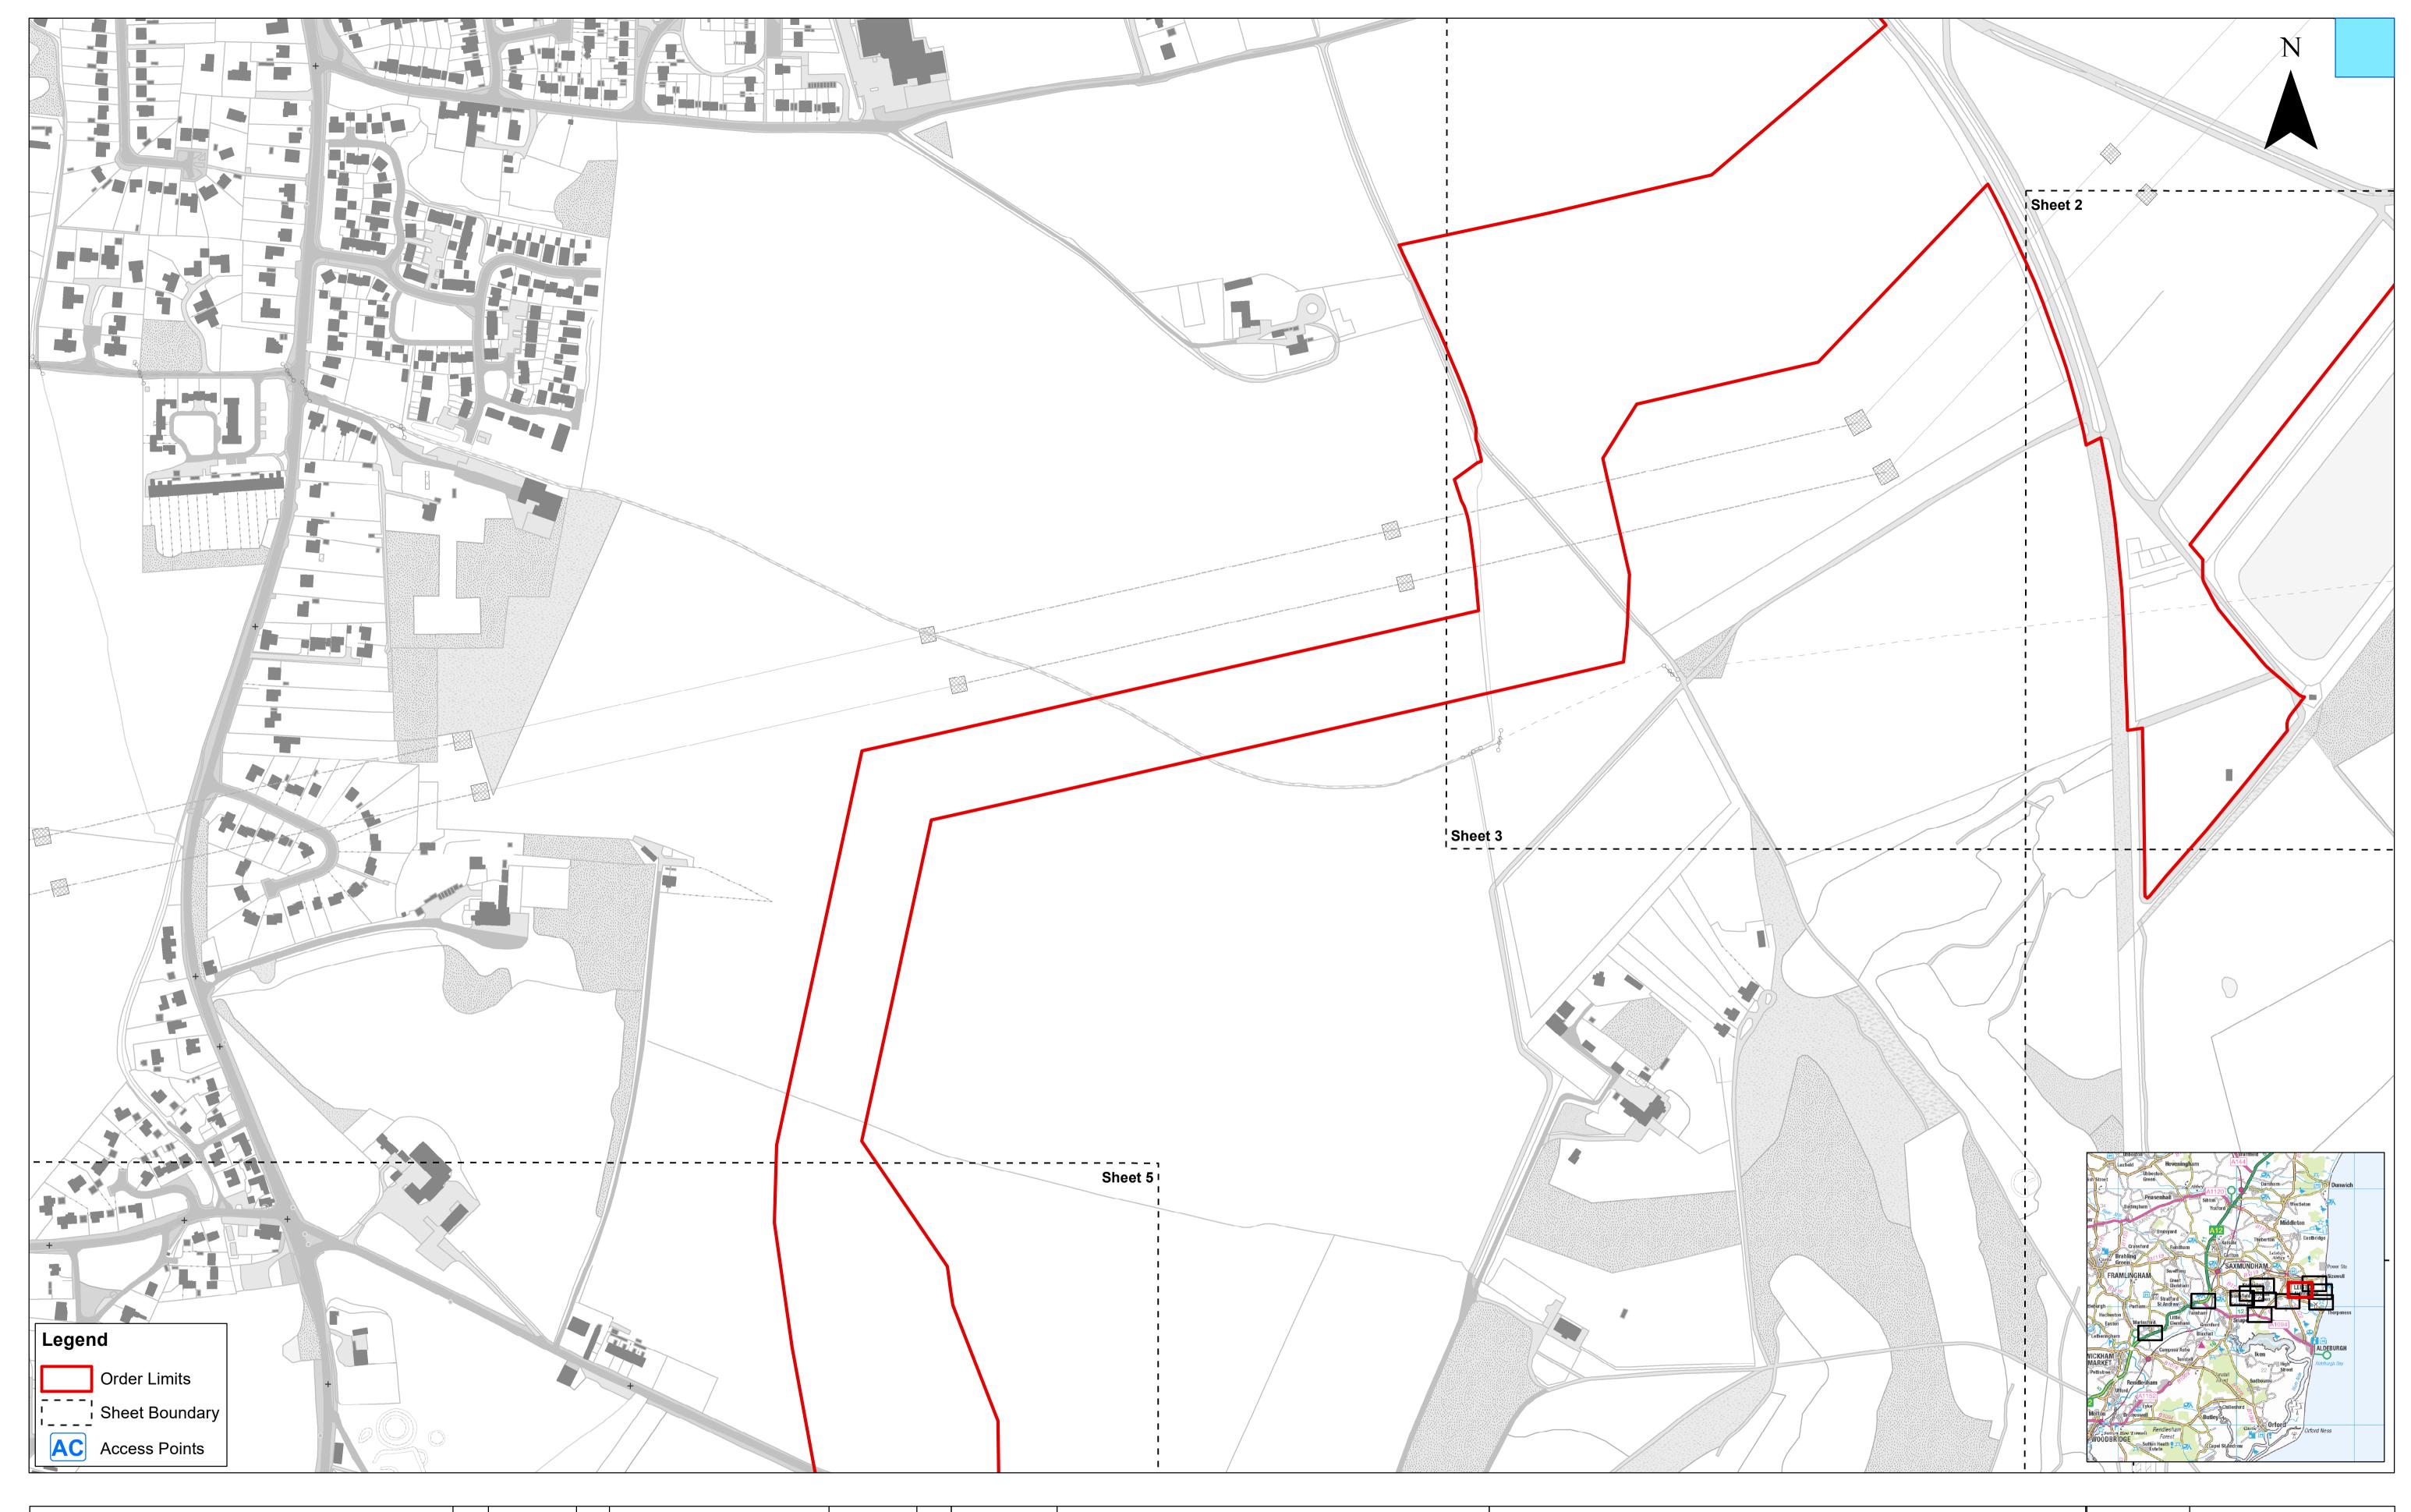

| SCOTTI | SHPOWER |
|--------|---------|
| RENEW  |         |

|     |            |    |               |           |    | 1:2,500 Metres                                                                                                                                                                                                                                                                                                                                                                                                                                             |  |  |  |  |  |  |  |
|-----|------------|----|---------------|-----------|----|------------------------------------------------------------------------------------------------------------------------------------------------------------------------------------------------------------------------------------------------------------------------------------------------------------------------------------------------------------------------------------------------------------------------------------------------------------|--|--|--|--|--|--|--|
| 2   | 28/06/2021 | AB | Second Issue. | Prepared: | АВ | Scale @ A1 0 50 100 200                                                                                                                                                                                                                                                                                                                                                                                                                                    |  |  |  |  |  |  |  |
| 1   | 25/10/2019 | AB | First Issue.  | Checked:  | BD | Source: © Crown copyright and database rights 2021. Ordnance Survey 0100031673.  This map has been produced to the latest known information at the time of issue, and has been produced for your information only.                                                                                                                                                                                                                                         |  |  |  |  |  |  |  |
| Rev | Date       | Ву | Comment       | Approved: |    | Please consult with the SPR GIS team to ensure the content is still current before using the information contained on this map.  To the fullest extent permitted by law, we accept no responsibility or liability (whether in contract, tort (including negligence) or otherwise in respect of any errors or omissions in the information contained in the map and shall not be liable for any loss, damage or expense caused by such errors or omissions. |  |  |  |  |  |  |  |

Access to Works Plan Sheet Number: Sheet 3 of 12

| Drg No  | EA2-DEV-DRG-IBR-000694 |                  |  |  |  |  |  |
|---------|------------------------|------------------|--|--|--|--|--|
| Rev     | 2                      | British National |  |  |  |  |  |
| Date    | 28/06/21               | Grid<br>OSGB36   |  |  |  |  |  |
| APFP Re | f: 5(2) (k)            | Doc ref: 2.4     |  |  |  |  |  |