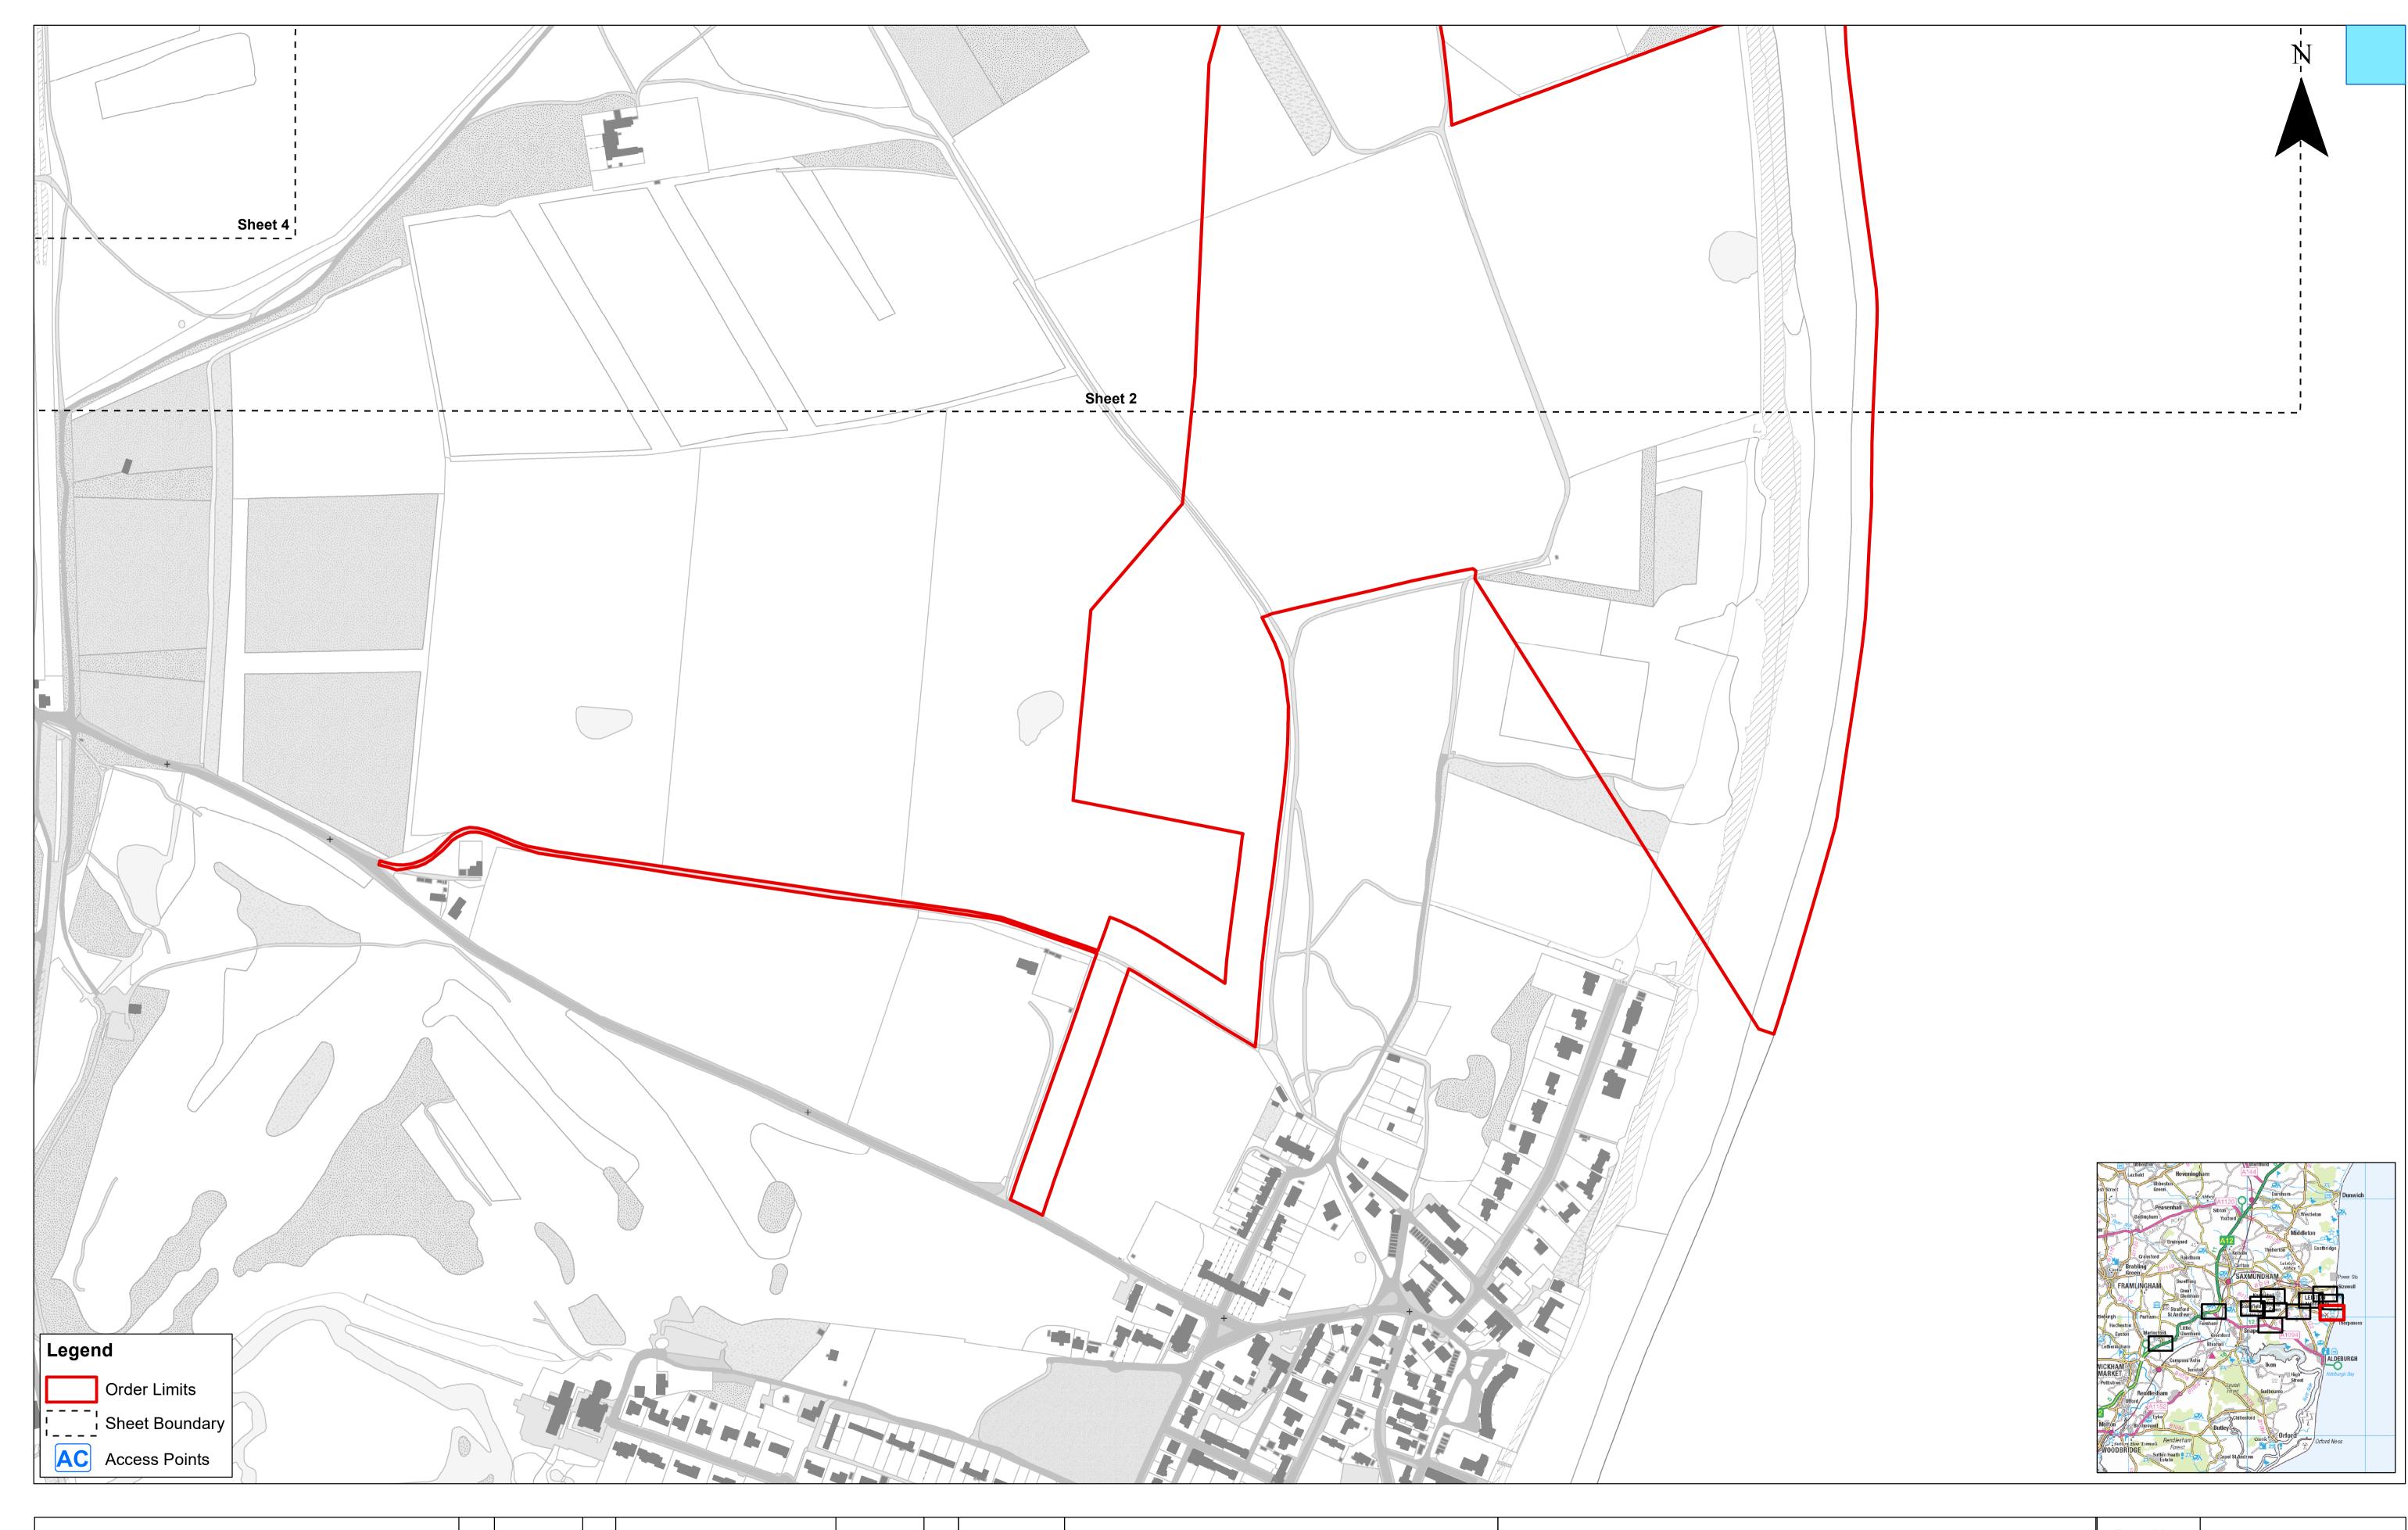

Access to Works Plan Sheet Number: Sheet 2 of 12

| Drg No   | EA2-DEV-DRG-IBR-000694 |                         |  |  |  |  |
|----------|------------------------|-------------------------|--|--|--|--|
| Rev      | 2                      | British Nationa<br>Grid |  |  |  |  |
| Date     | 28/06/21               | OSGB36                  |  |  |  |  |
| APFP Ref | f: 5(2) (k)            | Doc ref: 2.4            |  |  |  |  |