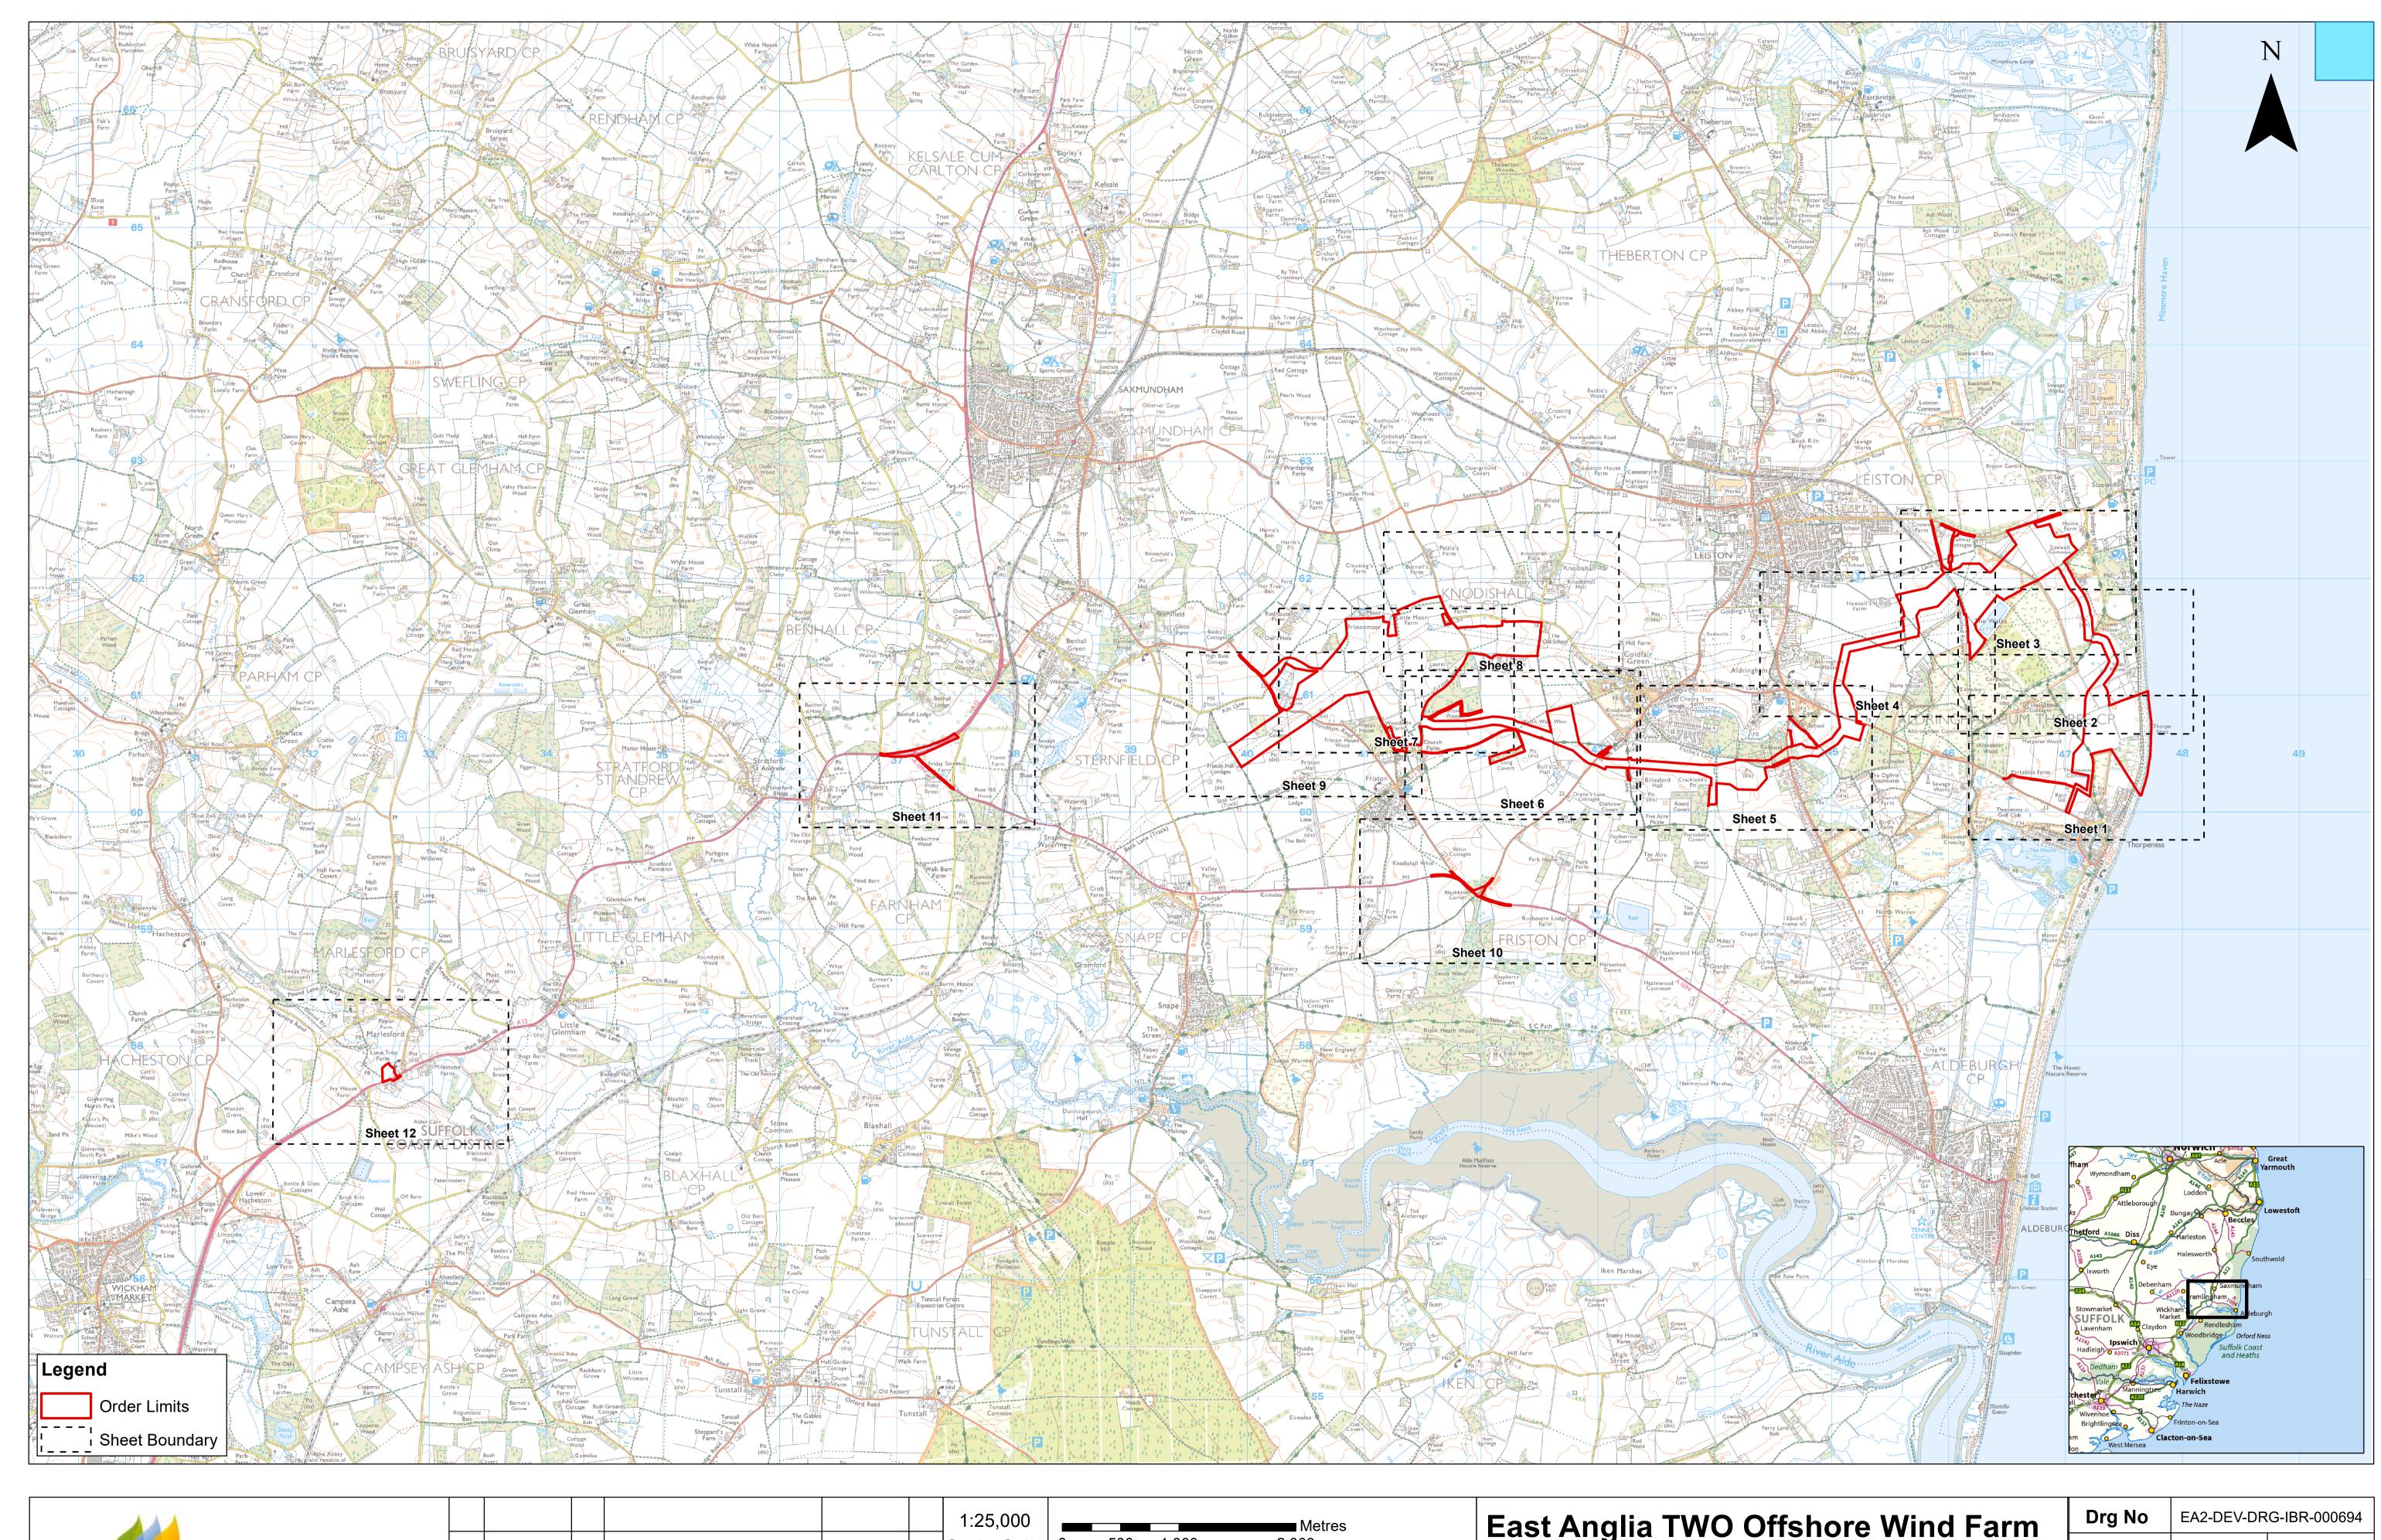

# East Anglia TWO Offshore Wind Farm Access to Works Plan Key Plan

| Drg No  | RG-IBR-000694 |                                   |  |  |
|---------|---------------|-----------------------------------|--|--|
| Rev     | 2             | British Nationa<br>Grid<br>OSGB36 |  |  |
| Date    | 28/06/21      |                                   |  |  |
| APFP Re | Doc ref: 2.4  |                                   |  |  |