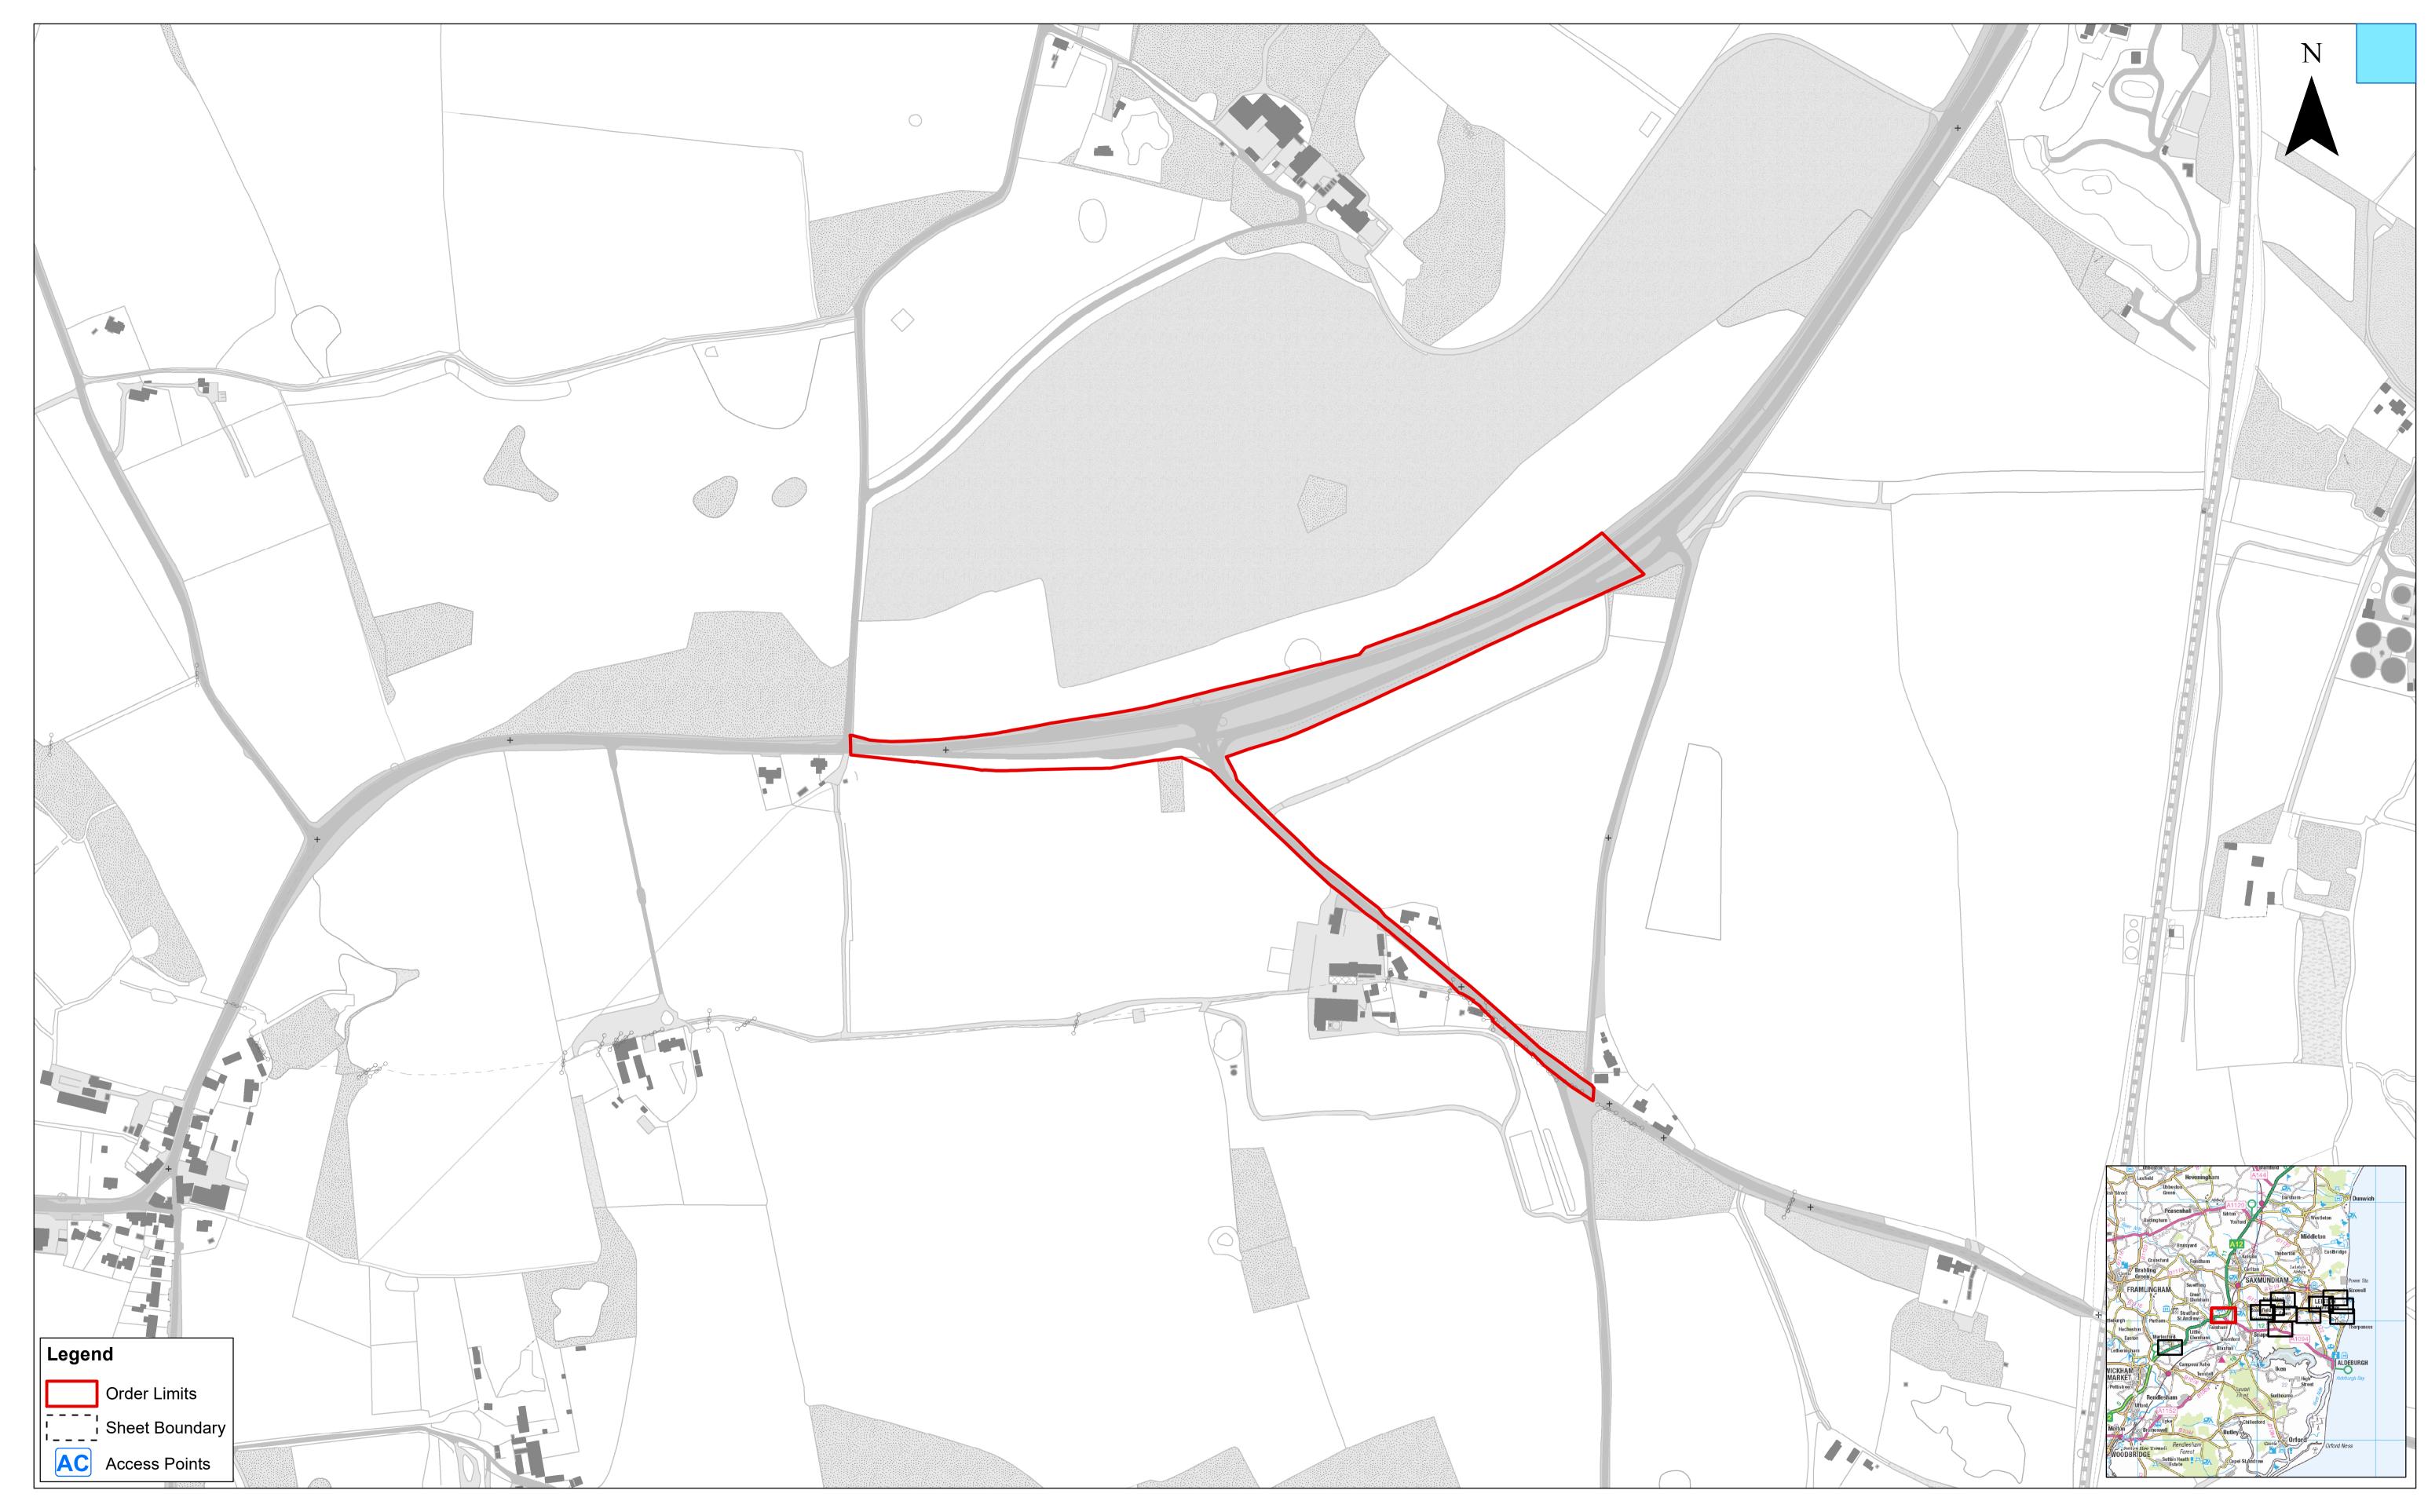

Access to Works Plan Sheet Number: Sheet 10 of 12

| Drg No  | EA2-DEV-DRG-IBR-000694 |                  |  |  |  |  |  |
|---------|------------------------|------------------|--|--|--|--|--|
| Rev     | 2                      | British National |  |  |  |  |  |
| Date    | 28/06/21               | Grid<br>OSGB36   |  |  |  |  |  |
| APFP Re | f: 5(2) (k)            | Doc ref: 2.4     |  |  |  |  |  |