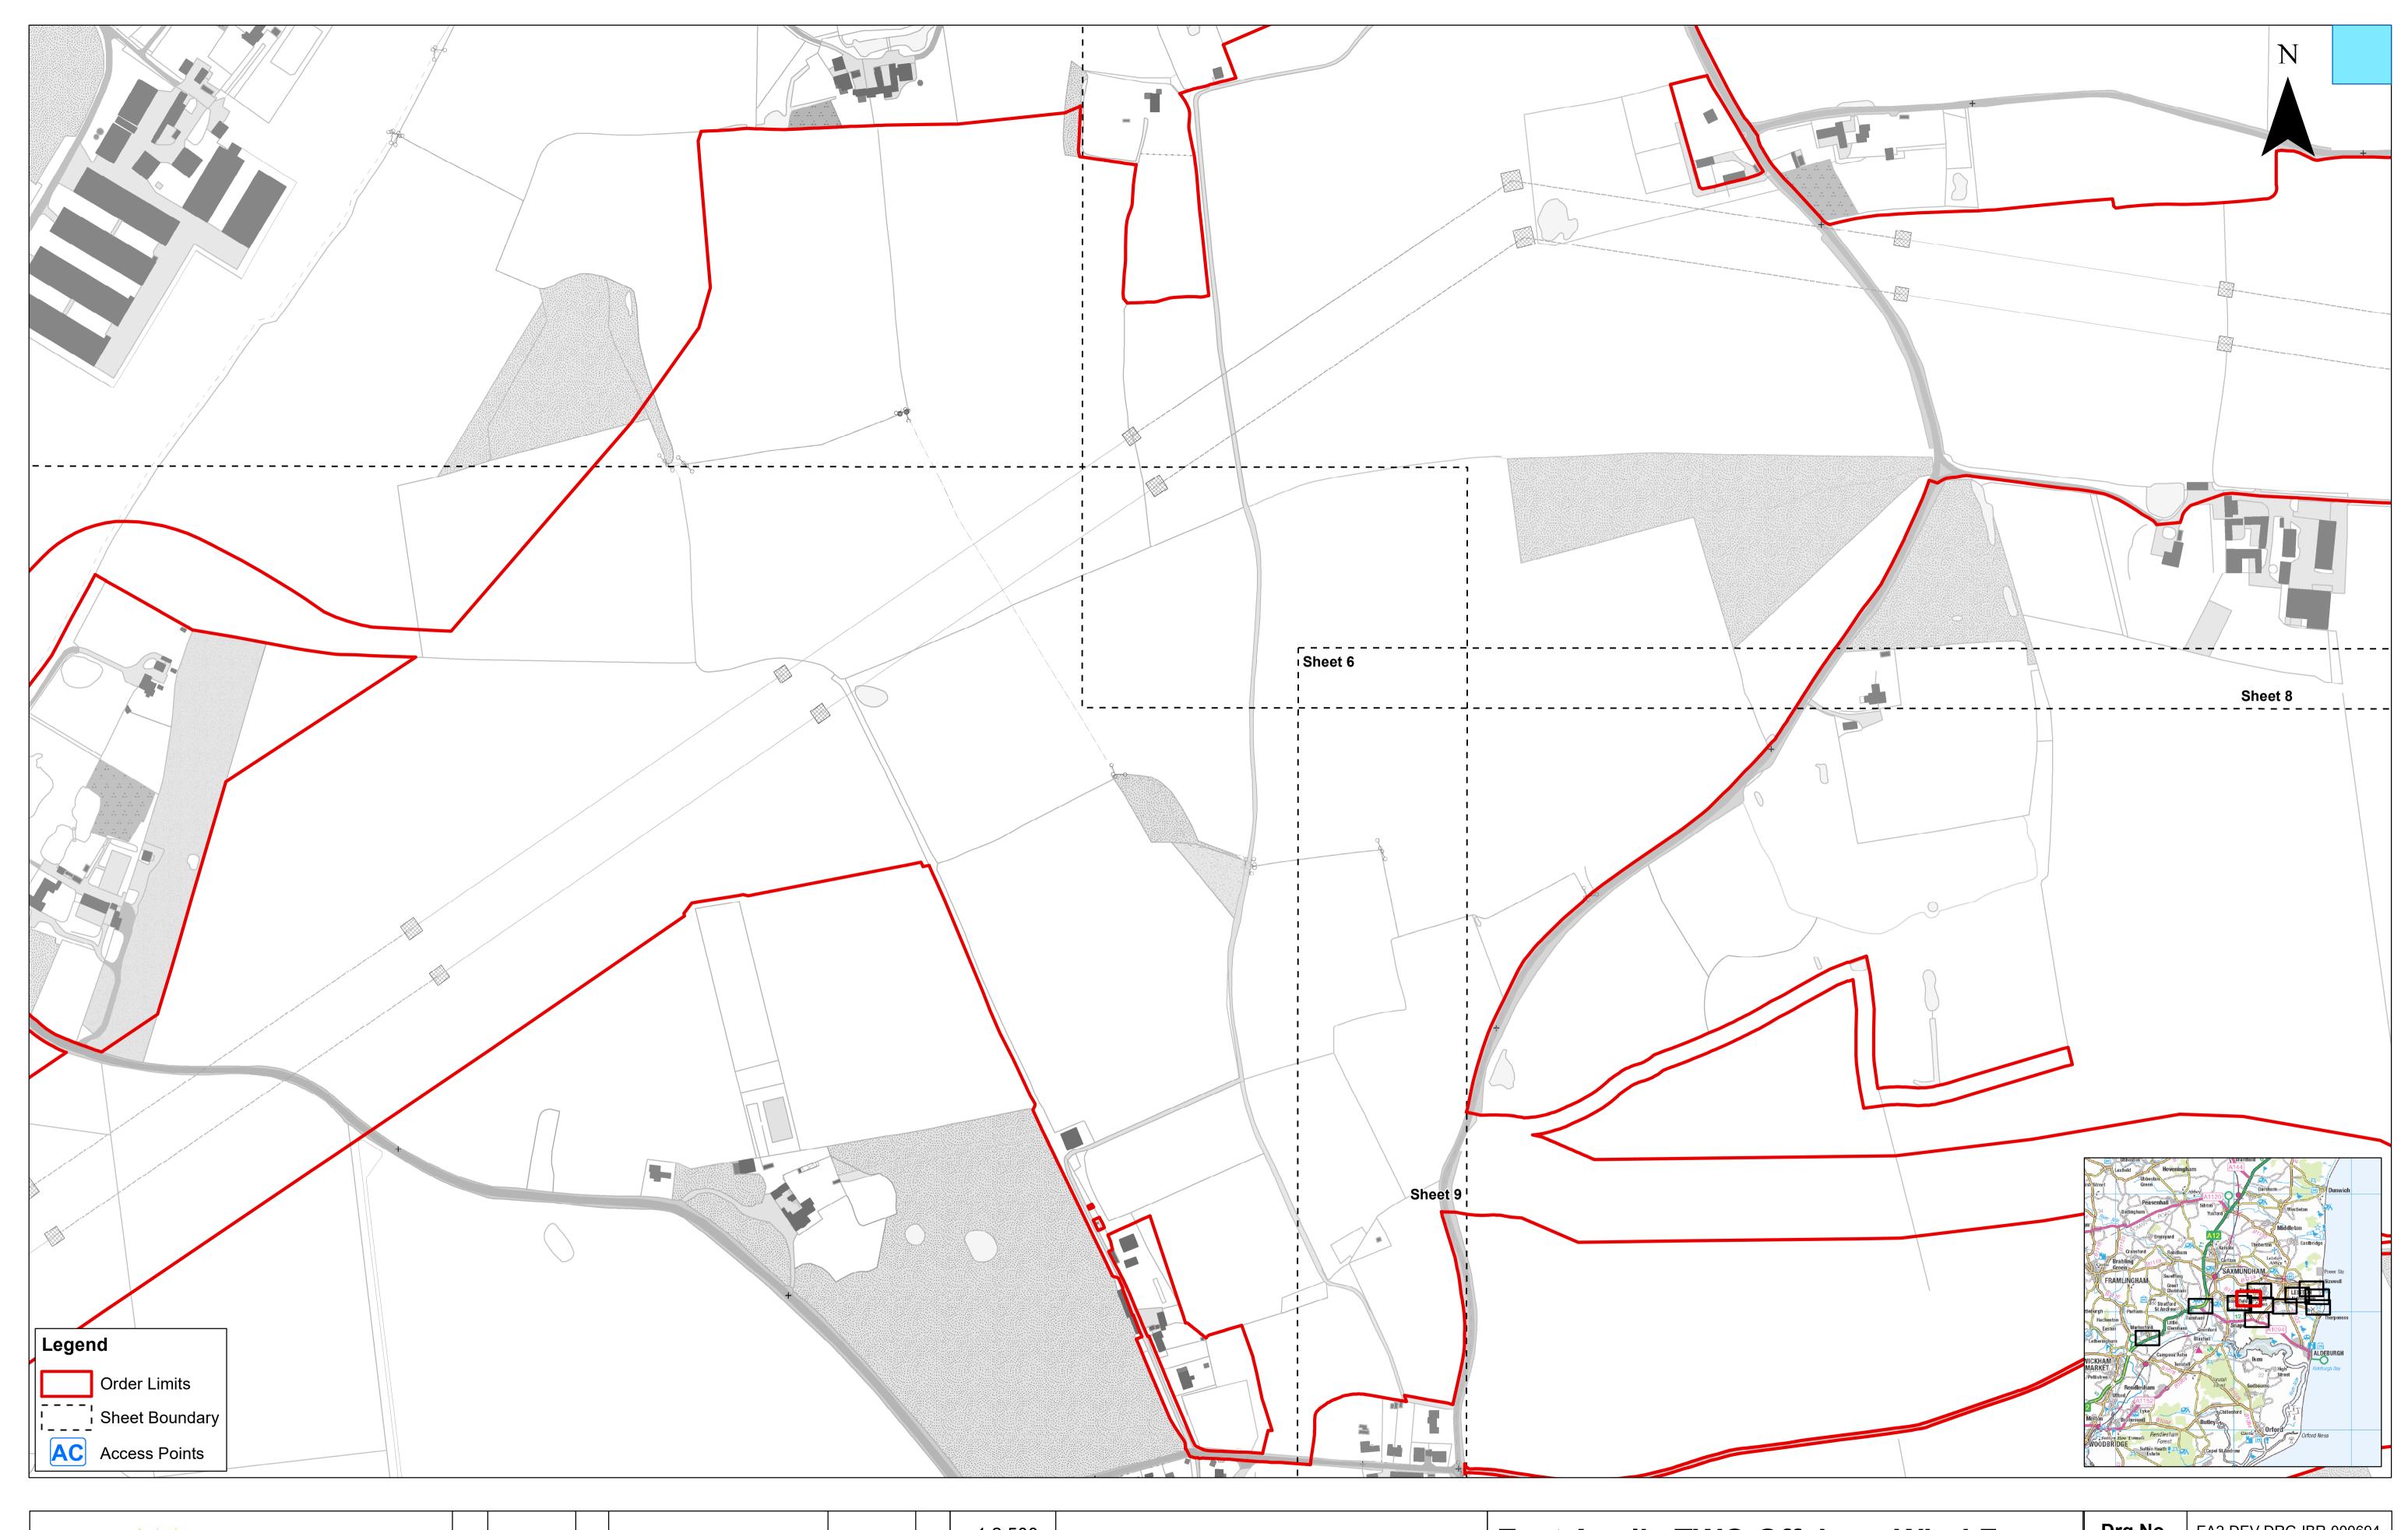

|     |            |    |               |           |    | 1:2,500                                                                                                                                                                                                                                                                                                                                                                                                                                                | Metres |  |  |  |
|-----|------------|----|---------------|-----------|----|--------------------------------------------------------------------------------------------------------------------------------------------------------------------------------------------------------------------------------------------------------------------------------------------------------------------------------------------------------------------------------------------------------------------------------------------------------|--------|--|--|--|
| 2   | 28/06/2021 | AB | Second Issue. | Prepared: | АВ | cale @ A1 0 50 10                                                                                                                                                                                                                                                                                                                                                                                                                                      | 0 200  |  |  |  |
| 1   | 25/10/2019 | AB | First Issue.  | Checked:  | BD | Source: © Crown copyright and database rights 2021. Ordnance Survey 0100031673.  This map has been produced to the latest known information at the time of issue, and has been produced for your information only.                                                                                                                                                                                                                                     |        |  |  |  |
| Rev | Date       | Ву | Comment       | Approved: | FM | Please consult with the SPR GIS team to ensure the content is still current before using the information contained on this map.  To the fullest extent permitted by law, we accept no responsibility or liability (whether in contract, tort (including negligence) or otherwise in respect of errors or omissions in the information contained in the map and shall not be liable for any loss, damage or expense caused by such errors or omissions. |        |  |  |  |

Access to Works Plan Sheet Number: Sheet 6 of 12

| Drg No   | EA2-DEV-DRG-IBR-000694 |                  |  |  |  |  |  |
|----------|------------------------|------------------|--|--|--|--|--|
| Rev      | 2                      | British National |  |  |  |  |  |
| Date     | 28/06/21               | Grid<br>OSGB36   |  |  |  |  |  |
| APFP Ref | Doc ref: 2.4           |                  |  |  |  |  |  |