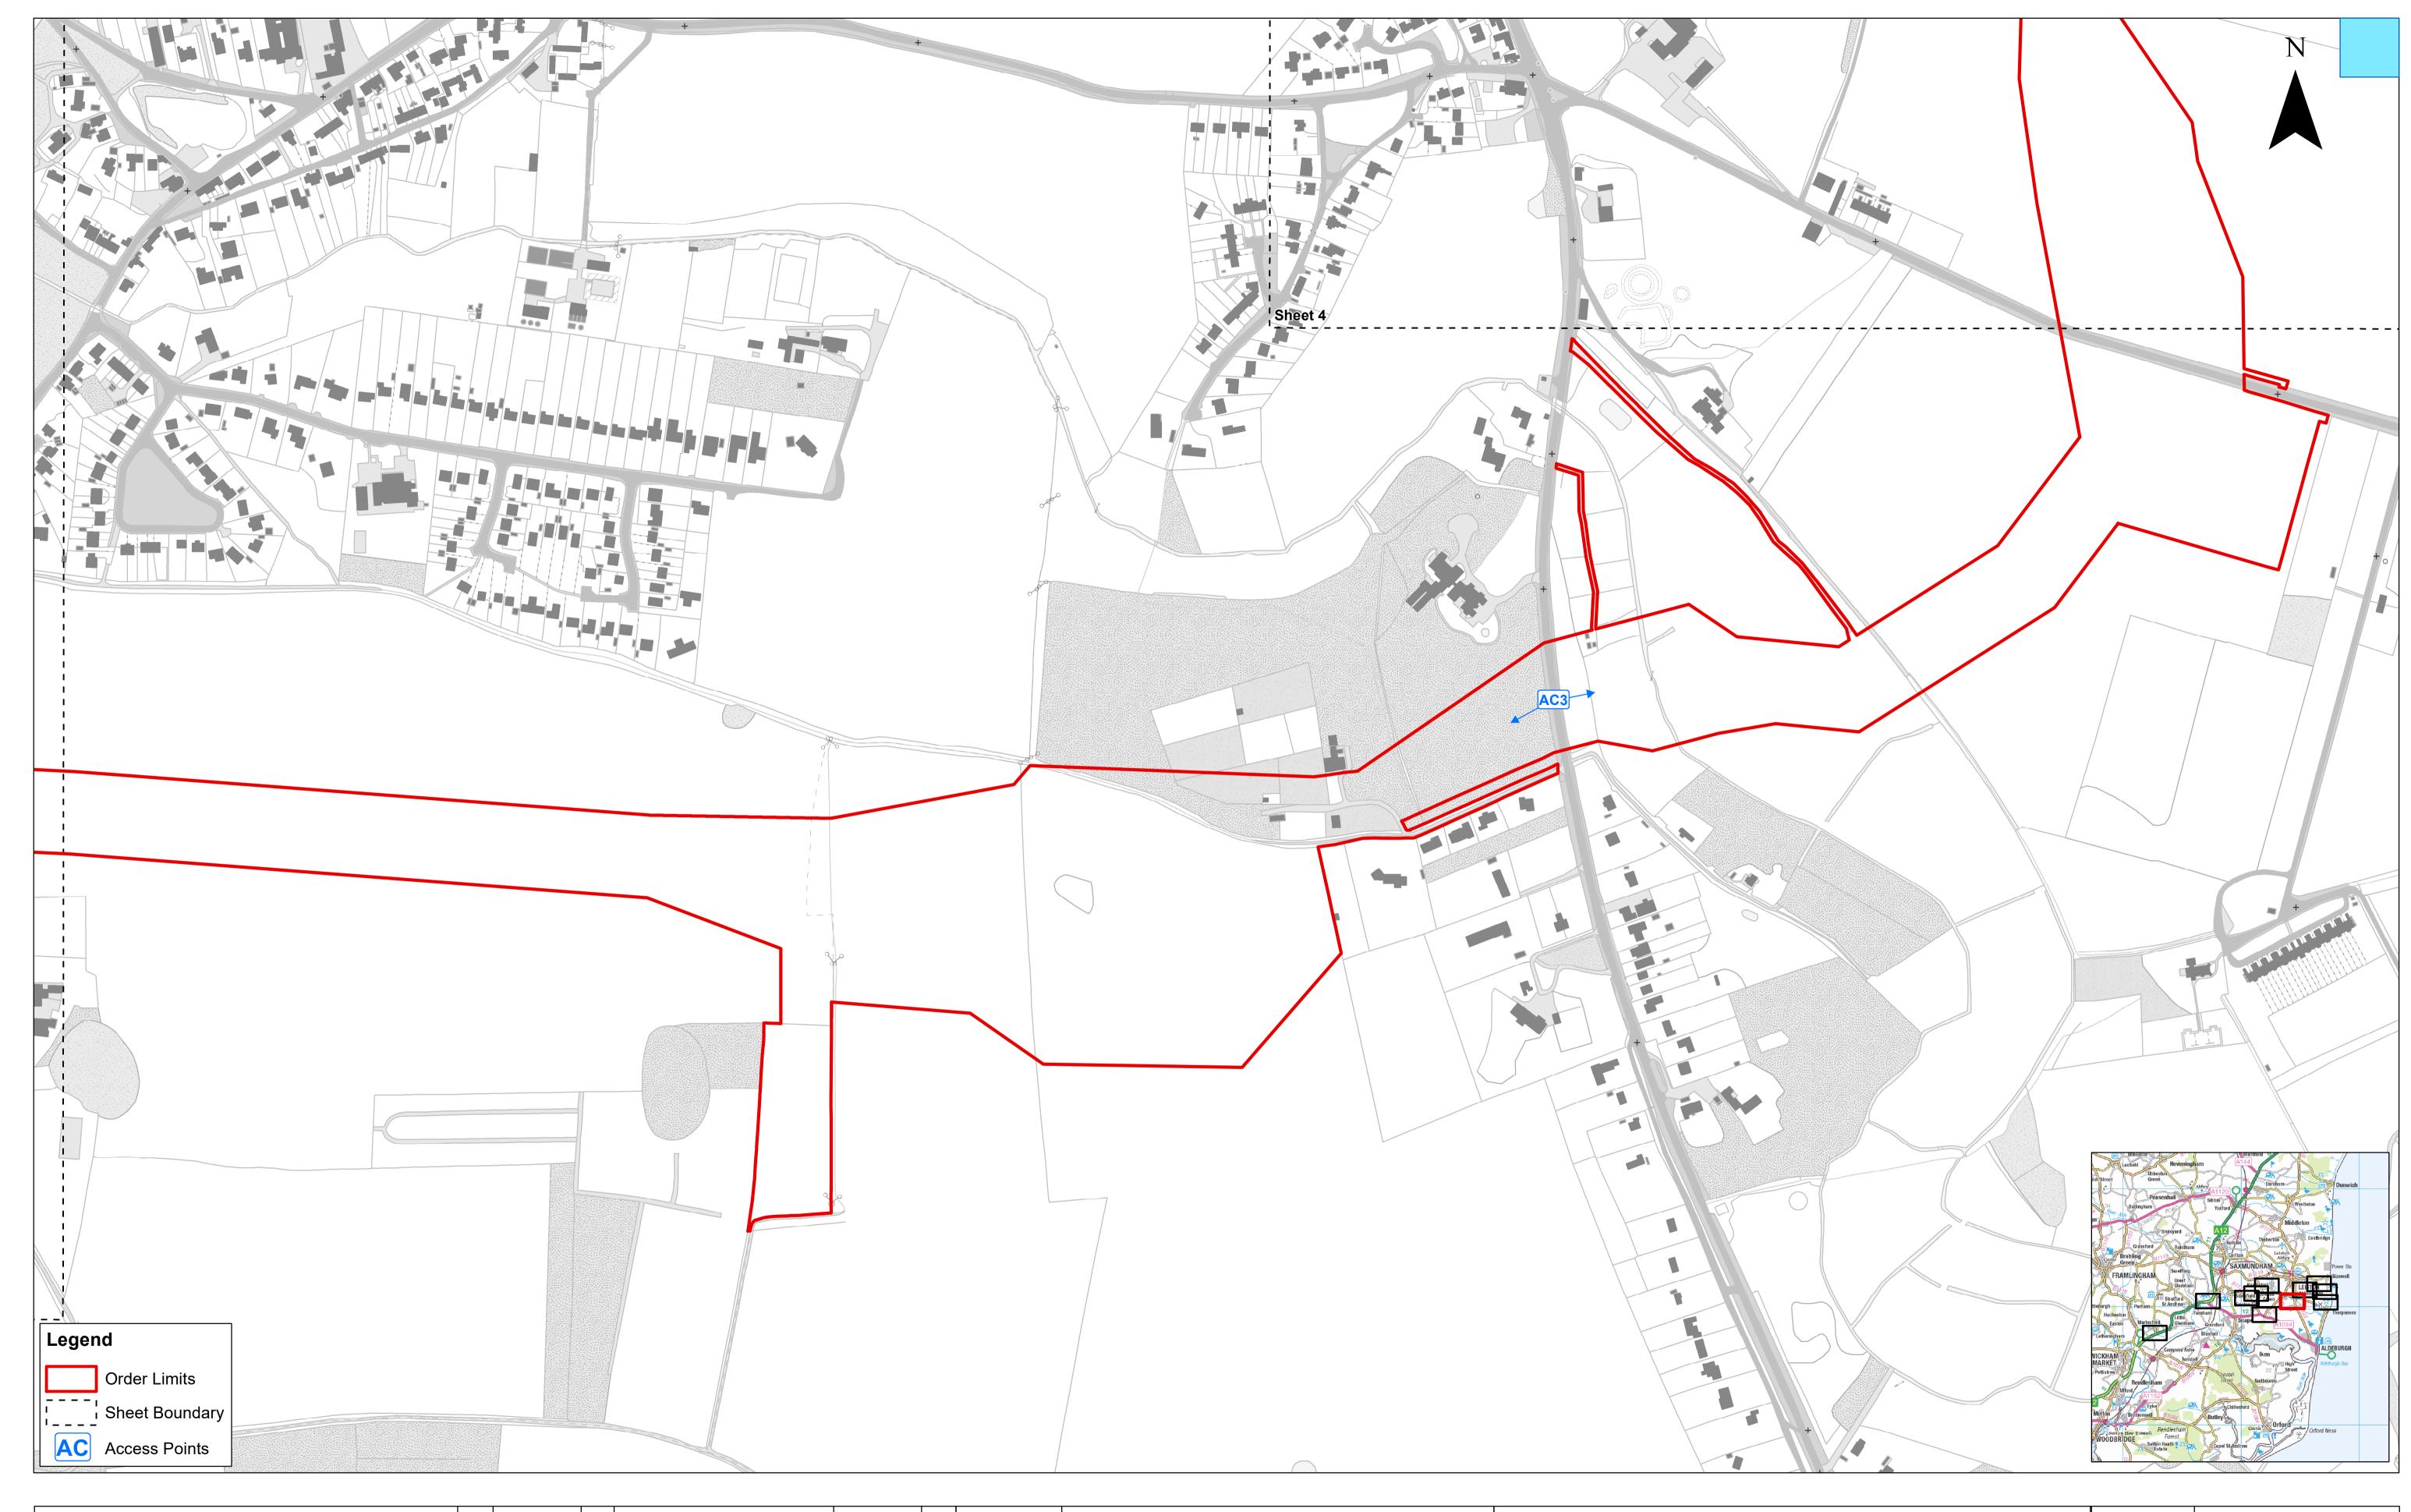

| SCOTTISHPOWE RENEWABLES | R |
|-------------------------|---|

|     |            |    |               |           |    | 1:2,500                                                                                                                                                                                                                                                                                                                                                                                                                                            |   |    |     | Metres |  |  |
|-----|------------|----|---------------|-----------|----|----------------------------------------------------------------------------------------------------------------------------------------------------------------------------------------------------------------------------------------------------------------------------------------------------------------------------------------------------------------------------------------------------------------------------------------------------|---|----|-----|--------|--|--|
| 2   | 28/06/2021 | AB | Second Issue. | Prepared: | AB | Scale @ A1                                                                                                                                                                                                                                                                                                                                                                                                                                         | 0 | 50 | 100 | 200    |  |  |
| 1   | 25/10/2019 | AB | First Issue.  | Checked:  | BD | Source: © Crown copyright and database rights 2021. Ordnance Survey 0100031673.  This map has been produced to the latest known information at the time of issue, and has been produced for your information only.                                                                                                                                                                                                                                 |   |    |     |        |  |  |
| Rev | Date       | Ву | Comment       | Approved: |    | Please consult with the SPR GIS team to ensure the content is still current before using the information contained on this map. To the fullest extent permitted by law, we accept no responsibility or liability (whether in contract, tort (including negligence) or otherwise in respect errors or omissions in the information contained in the map and shall not be liable for any loss, damage or expense caused by such errors or omissions. |   |    |     |        |  |  |

Access to Works Plan Sheet Number: Sheet 4 of 12

| Drg No  | EA2-DEV-DRG-IBR-000694 |                 |  |  |  |  |  |
|---------|------------------------|-----------------|--|--|--|--|--|
| Rev     | 2                      | British Nationa |  |  |  |  |  |
| Date    | 28/06/21               | Grid<br>OSGB36  |  |  |  |  |  |
| APFP Re | Doc ref: 2.4           |                 |  |  |  |  |  |