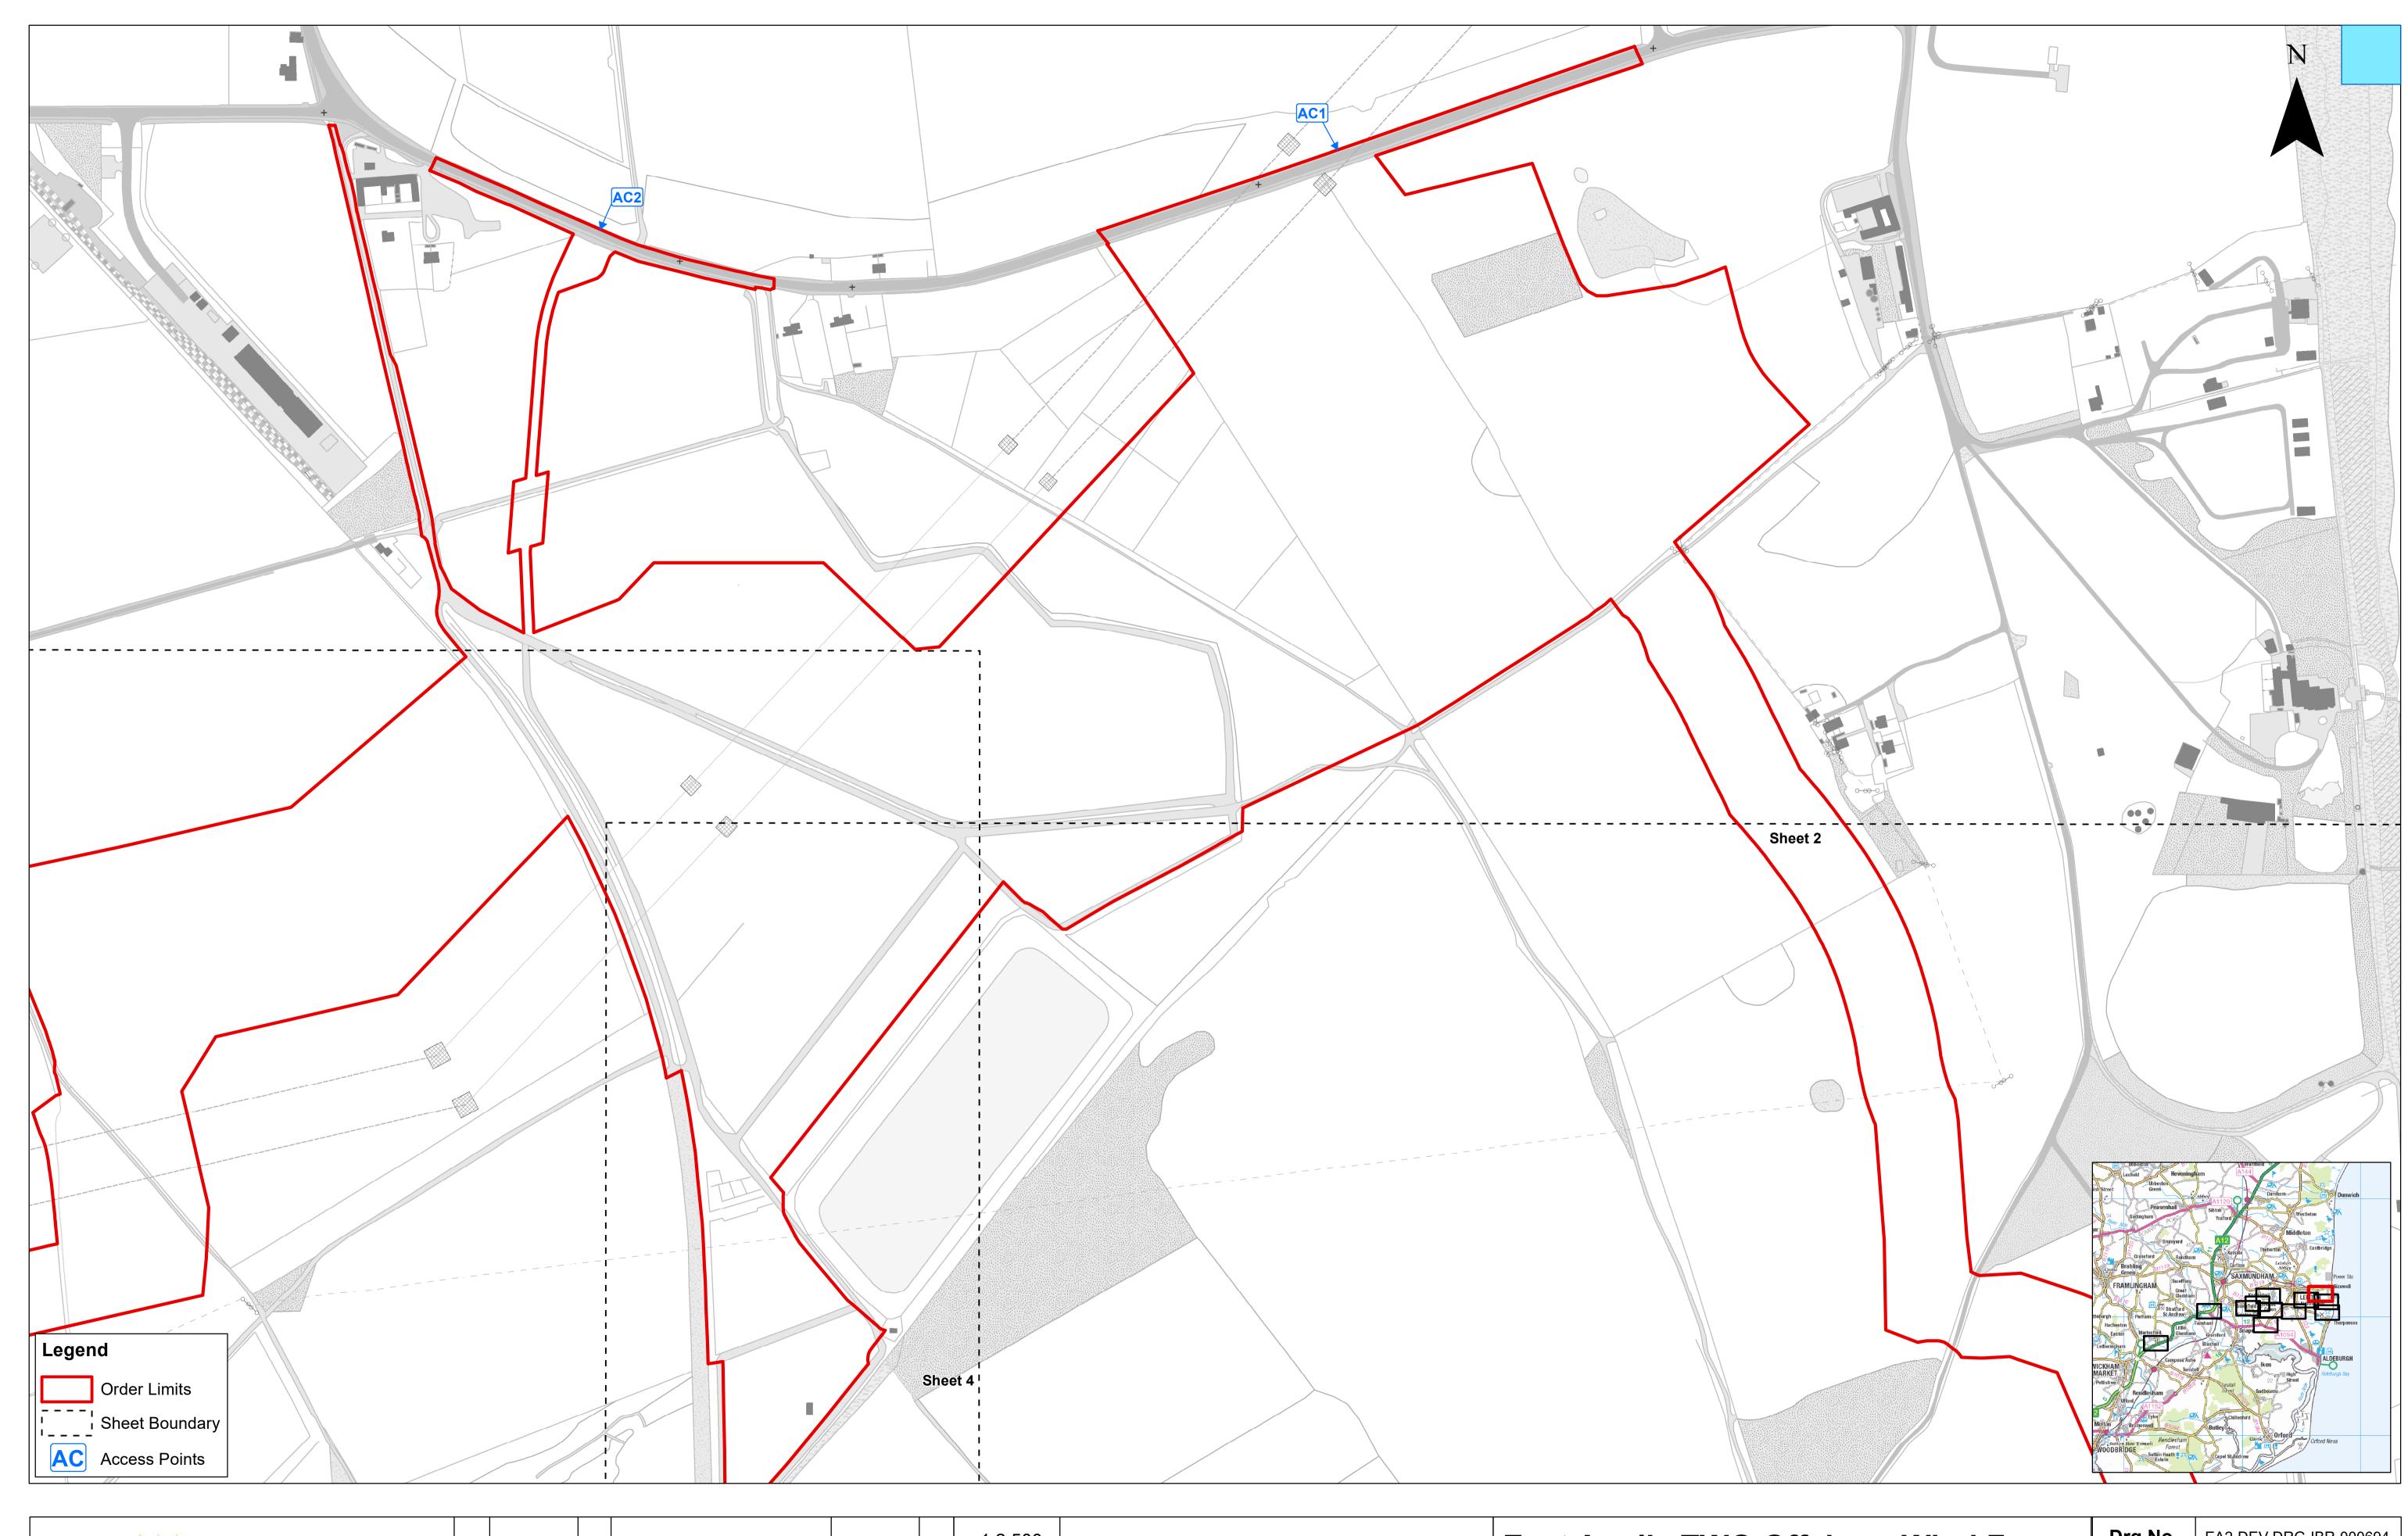

Access to Works Plan Sheet Number: Sheet 2 of 12

| Drg No   | EA2-DEV-DRG-IBR-000694 |                         |  |  |  |  |
|----------|------------------------|-------------------------|--|--|--|--|
| Rev      | 2                      | British Nationa<br>Grid |  |  |  |  |
| Date     | 28/06/21               | OSGB36                  |  |  |  |  |
| APFP Ref | f: 5(2) (k)            | Doc ref: 2.4            |  |  |  |  |